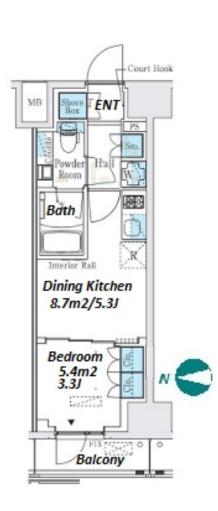

| Lease Conditions      |                                                                                                                                                                                |                          |     |
|-----------------------|--------------------------------------------------------------------------------------------------------------------------------------------------------------------------------|--------------------------|-----|
| LAYOUT                | 1 BR                                                                                                                                                                           |                          |     |
| SIZE                  | 25.12 m <sup>2</sup> /270.38 ft <sup>2</sup>                                                                                                                                   |                          |     |
| RENT                  | JPY 118,000 / month                                                                                                                                                            |                          |     |
| <b>Management Fee</b> | JPY10,000/month                                                                                                                                                                |                          |     |
| Deposit               | 2 months                                                                                                                                                                       | Key Money                | -   |
| Lease Term            | Standard lease for 24 months                                                                                                                                                   |                          |     |
| Available             | Now                                                                                                                                                                            |                          |     |
| Renewal Fee           | 1 month                                                                                                                                                                        |                          |     |
| Agent Fee             | 1 month + tax                                                                                                                                                                  |                          |     |
| Other Info            | Guarantor Company: TBC / No Key Money / Free<br>rent / Auto lock / Air-Con / Separated Toilet /<br>Balcony / Penalty Fee for Early Cancellation /<br>Flooring / Bathroom dryer |                          |     |
| Building Information  |                                                                                                                                                                                |                          |     |
| Completion            | Nov, 2023                                                                                                                                                                      | Earthquake<br>Resistance | New |
| Structure             | RC, 14 story                                                                                                                                                                   |                          |     |
| Car Parking           | JPY35,000 + tax / month                                                                                                                                                        |                          |     |
| Bicycle Parking       | for 1 space ( Included )                                                                                                                                                       |                          |     |
| Music<br>Instrument   | -                                                                                                                                                                              | Pet                      | -   |
| Facilities            | Motorcycle Parking (TBC) / Delivery box /<br>Elevator / Newly-built (~1 y/o)                                                                                                   |                          |     |