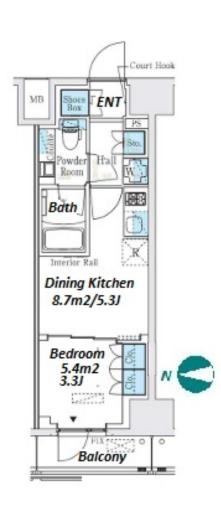

Transaction Type: Intermediate Agent Fee: 1 month + tax

Website: www.houserep-tokyo.com

| Lease Conditions      |                                                                                                                                                                                |
|-----------------------|--------------------------------------------------------------------------------------------------------------------------------------------------------------------------------|
| LAYOUT                | 1 BR                                                                                                                                                                           |
| SIZE                  | 25.12 m <sup>2</sup> /270.38 ft <sup>2</sup>                                                                                                                                   |
| RENT                  | JPY 117,000 / month                                                                                                                                                            |
| <b>Management Fee</b> | JPY10,000/month                                                                                                                                                                |
| Deposit               | 2 months Key Money -                                                                                                                                                           |
| Lease Term            | Standard lease for 24 months                                                                                                                                                   |
| Available             | Now                                                                                                                                                                            |
| Renewal Fee           | 1 month                                                                                                                                                                        |
| Agent Fee             | 1 month + tax                                                                                                                                                                  |
| Other Info            | Guarantor Company: TBC / No Key Money / Free<br>rent / Auto lock / Air-Con / Separated Toilet /<br>Balcony / Penalty Fee for Early Cancellation /<br>Flooring / Bathroom dryer |
| Building Information  |                                                                                                                                                                                |
| Completion            | Nov, 2023 Earthquake<br>Resistance New                                                                                                                                         |
| Structure             | RC, 14 story                                                                                                                                                                   |
| Car Parking           | JPY35,000 + tax / month                                                                                                                                                        |
| Bicycle Parking       | for 1 space ( Included )                                                                                                                                                       |
| Music<br>Instrument   | Pet -                                                                                                                                                                          |
| Facilities            | Motorcycle Parking (TBC) / Delivery box /<br>Elevator / Newly-built (~1 y/o)                                                                                                   |