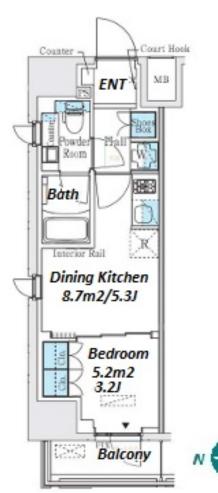

 $\label{eq:Transaction} Type: Intermediate \\ Agent Fee: 1 month + tax$ 

Website: www.houserep-tokyo.com

| Lease Conditions      |         |                                                                                                                                                                       |                          |     |
|-----------------------|---------|-----------------------------------------------------------------------------------------------------------------------------------------------------------------------|--------------------------|-----|
| LAYOUT                |         | 1 BR                                                                                                                                                                  |                          |     |
| SIZE                  |         | 25.56 m <sup>2</sup> /275.12 ft <sup>2</sup>                                                                                                                          |                          |     |
| RENT                  |         | JPY 121,000 / month                                                                                                                                                   |                          |     |
| <b>Management Fee</b> |         | JPY10,000/month                                                                                                                                                       |                          |     |
| Deposit               |         | 2 months                                                                                                                                                              | Key Money                | -   |
| Lease                 | Term    | Standard lease for 24 months                                                                                                                                          |                          |     |
| Available Now         |         |                                                                                                                                                                       |                          |     |
| Renew                 | al Fee  | Fee 1 month                                                                                                                                                           |                          |     |
| Agen                  | t Fee   | 1 month + tax                                                                                                                                                         |                          |     |
| Other                 | : Info  | Guarantor Company: TBC / No Key Money / Free rent / Auto lock / Air-Con / Separated Toilet / Balcony / Penalty Fee for Early Cancellation / Flooring / Bathroom dryer |                          |     |
| Building Information  |         |                                                                                                                                                                       |                          |     |
| Comp                  | letion  | Nov, 2023                                                                                                                                                             | Earthquake<br>Resistance | New |
| Structure             |         | RC, 14 story                                                                                                                                                          |                          |     |
| Car Pa                | ırking  | JPY35,000 + tax / month                                                                                                                                               |                          |     |
| Bicycle 1             | Parking | for 1 space ( Included )                                                                                                                                              |                          |     |
| Mu<br>Instru          |         | -                                                                                                                                                                     | Pet                      | -   |
| Facil                 | ities   | Motorcycle Parking (TBC) / Delivery box /<br>Elevator / Newly-built (~1 y/o)                                                                                          |                          |     |