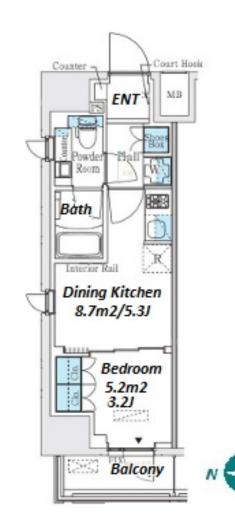

Transaction Type: Intermediate Agent Fee: 1 month + tax

Website: www.houserep-tokyo.com

Remarks

Renters Insuarance : Required

| Lease Conditions      |                                                                                                                                                                                |
|-----------------------|--------------------------------------------------------------------------------------------------------------------------------------------------------------------------------|
| LAYOUT                | 1 BR                                                                                                                                                                           |
| SIZE                  | 25.56 m <sup>2</sup> /275.12 ft <sup>2</sup>                                                                                                                                   |
| RENT                  | JPY 120,000 / month                                                                                                                                                            |
| <b>Management Fee</b> | JPY10,000/month                                                                                                                                                                |
| Deposit               | 2 months Key Money -                                                                                                                                                           |
| Lease Term            | Standard lease for 24 months                                                                                                                                                   |
| Available             | Now                                                                                                                                                                            |
| Renewal Fee           | 1 month                                                                                                                                                                        |
| Agent Fee             | 1 month + tax                                                                                                                                                                  |
| Other Info            | Guarantor Company: TBC / No Key Money / Free<br>rent / Auto lock / Air-Con / Separated Toilet /<br>Balcony / Penalty Fee for Early Cancellation /<br>Flooring / Bathroom dryer |
| Building Information  |                                                                                                                                                                                |
| Completion            | Nov, 2023 Earthquake Resistance New                                                                                                                                            |
| Structure             | RC, 14 story                                                                                                                                                                   |
| Car Parking           | JPY35,000 + tax / month                                                                                                                                                        |
| Bicycle Parking       | for 1 space ( Included )                                                                                                                                                       |
| Music<br>Instrument   | - Pet -                                                                                                                                                                        |
| Facilities            | Motorcycle Parking (TBC) / Delivery box /<br>Elevator / Newly-built (~1 y/o)                                                                                                   |