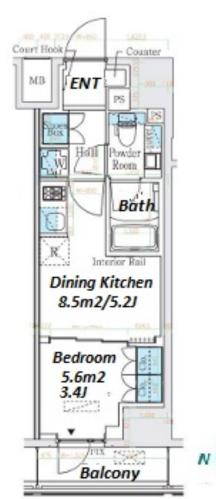

| Lease Conditions      |                                                                                                                                                                                |
|-----------------------|--------------------------------------------------------------------------------------------------------------------------------------------------------------------------------|
| LAYOUT                | 1 BR                                                                                                                                                                           |
| SIZE                  | 25.56 m <sup>2</sup> /275.12 ft <sup>2</sup>                                                                                                                                   |
| RENT                  | JPY 118,000 / month                                                                                                                                                            |
| <b>Management Fee</b> | JPY10,000/month                                                                                                                                                                |
| Deposit               | 2 months Key Money -                                                                                                                                                           |
| Lease Term            | Standard lease for 24 months                                                                                                                                                   |
| Available             | Now                                                                                                                                                                            |
| Renewal Fee           | 1 month                                                                                                                                                                        |
| Agent Fee             | 1 month + tax                                                                                                                                                                  |
| Other Info            | Guarantor Company: TBC / No Key Money / Free<br>rent / Auto lock / Air-Con / Separated Toilet /<br>Balcony / Penalty Fee for Early Cancellation /<br>Flooring / Bathroom dryer |
| Building Information  |                                                                                                                                                                                |
| Completion            | Nov, 2023 Earthquake Resistance New                                                                                                                                            |
| Structure             | RC, 14 story                                                                                                                                                                   |
| Car Parking           | JPY35,000 + tax / month                                                                                                                                                        |
| Bicycle Parking       | for 1 space ( Included )                                                                                                                                                       |
| Music<br>Instrument   | - Pet -                                                                                                                                                                        |
| Facilities            | Motorcycle Parking (TBC) / Delivery box / Elevator / Newly-built (~1 y/o)                                                                                                      |