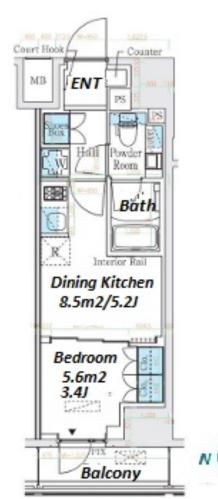

Transaction Type: Intermediate Agent Fee: 1 month + tax

Website: www.houserep-tokyo.com

Remarks

Renters Insuarance : Required

| Lease Conditions      |                                                                                                                                                                                 |
|-----------------------|---------------------------------------------------------------------------------------------------------------------------------------------------------------------------------|
| LAYOUT                | 1 BR                                                                                                                                                                            |
| SIZE                  | 25.56 m <sup>2</sup> /275.12 ft <sup>2</sup>                                                                                                                                    |
| RENT                  | JPY 118,000 / month                                                                                                                                                             |
| <b>Management Fee</b> | JPY10,000/month                                                                                                                                                                 |
| Deposit               | 2 months Key Money -                                                                                                                                                            |
| Lease Term            | Standard lease for 24 months                                                                                                                                                    |
| Available             | Now                                                                                                                                                                             |
| Renewal Fee           | 1 month                                                                                                                                                                         |
| Agent Fee             | 1 month + tax                                                                                                                                                                   |
| Other Info            | Guarantor Company : TBC / No Key Money / Free<br>rent / Auto lock / Air-Con / Separated Toilet /<br>Balcony / Penalty Fee for Early Cancellation /<br>Flooring / Bathroom dryer |
| Building Information  |                                                                                                                                                                                 |
| Completion            | Nov, 2023 Earthquake Resistance New                                                                                                                                             |
| Structure             | RC, 14 story                                                                                                                                                                    |
| Car Parking           | JPY35,000 + tax / month                                                                                                                                                         |
| Bicycle Parking       | for 1 space ( Included )                                                                                                                                                        |
| Music<br>Instrument   | - Pet -                                                                                                                                                                         |
| Facilities            | Motorcycle Parking (TBC) / Delivery box / Elevator / Newly-built (~1 y/o)                                                                                                       |