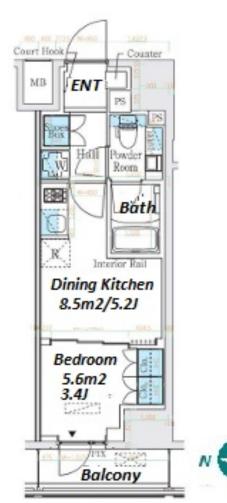

\*The actual Layout & Size may differ slightly from this floor plans & pictures.

#301, 1-4-15, Hiroo, Shibuya-ku, Tokyo 150-0012, Japan +81 (0)3 6427 5860 inquiry@houserep-tokyo.com

 $\label{eq:Transaction} Type: Intermediate \\ Agent Fee: 1 month + tax$ 

Website: www.houserep-tokyo.com

| Lease Conditions      |                                                                                                                                                                                |
|-----------------------|--------------------------------------------------------------------------------------------------------------------------------------------------------------------------------|
| LAYOUT                | 1 BR                                                                                                                                                                           |
| SIZE                  | 25.56 m <sup>2</sup> /275.12 ft <sup>2</sup>                                                                                                                                   |
| RENT                  | JPY 113,000 / month                                                                                                                                                            |
| <b>Management Fee</b> | JPY10,000/month                                                                                                                                                                |
| Deposit               | 2 months Key Money -                                                                                                                                                           |
| Lease Term            | Standard lease for 24 months                                                                                                                                                   |
| Available             | Now                                                                                                                                                                            |
| Renewal Fee           | 1 month                                                                                                                                                                        |
| Agent Fee             | 1 month + tax                                                                                                                                                                  |
| Other Info            | Guarantor Company: TBC / No Key Money / Free<br>rent / Auto lock / Air-Con / Separated Toilet /<br>Balcony / Penalty Fee for Early Cancellation /<br>Flooring / Bathroom dryer |
| Building Information  |                                                                                                                                                                                |
| Completion            | Nov, 2023 Earthquake Resistance New                                                                                                                                            |
| Structure             | RC, 14 story                                                                                                                                                                   |
| Car Parking           | JPY35,000 + tax / month                                                                                                                                                        |
| Bicycle Parking       | for 1 space ( Included )                                                                                                                                                       |
| Music<br>Instrument   | - Pet -                                                                                                                                                                        |
| Facilities            | Motorcycle Parking (TBC) / Delivery box /<br>Elevator / Newly-built (~1 y/o)                                                                                                   |