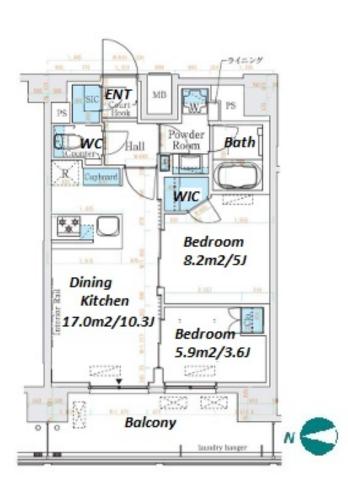

Transaction Type: Intermediate Agent Fee: 1 month + tax

Website: www.houserep-tokyo.com

| Lease Conditions     |                                                                                                                                                                                      |                          |     |
|----------------------|--------------------------------------------------------------------------------------------------------------------------------------------------------------------------------------|--------------------------|-----|
| LAYOUT               | 2 BR                                                                                                                                                                                 |                          |     |
| SIZE                 | 46.03 m <sup>2</sup> /495.46 ft <sup>2</sup>                                                                                                                                         |                          |     |
| RENT                 | JPY 224,000 / month                                                                                                                                                                  |                          |     |
| Management Fee       | JPY20,000/month                                                                                                                                                                      |                          |     |
| Deposit              | 2 months                                                                                                                                                                             | Key Money                | -   |
| Lease Term           | Standard lease for 24 months                                                                                                                                                         |                          |     |
| Available            | Now                                                                                                                                                                                  |                          |     |
| Renewal Fee          | 1 month                                                                                                                                                                              |                          |     |
| Agent Fee            | 1 month + tax                                                                                                                                                                        |                          |     |
| Other Info           | Guarantor Company: TBC / No Key Money / Free<br>rent / Auto lock / Air-Con / Separated Toilet /<br>Balcony / Penalty Fee for Early Cancellation /<br>Flooring / Bathroom dryer / WIC |                          |     |
| Building Information |                                                                                                                                                                                      |                          |     |
| Completion           | Nov, 2023                                                                                                                                                                            | Earthquake<br>Resistance | New |
| Structure            | RC, 14 story                                                                                                                                                                         |                          |     |
| Car Parking          | JPY35,000 + tax / month                                                                                                                                                              |                          |     |
| Bicycle Parking      | for 1 space ( Included )                                                                                                                                                             |                          |     |
| Music<br>Instrument  | -                                                                                                                                                                                    | Pet                      | -   |
| Facilities           | Motorcycle Parking (TBC) / Delivery box /<br>Elevator / Newly-built (~1 y/o)                                                                                                         |                          |     |