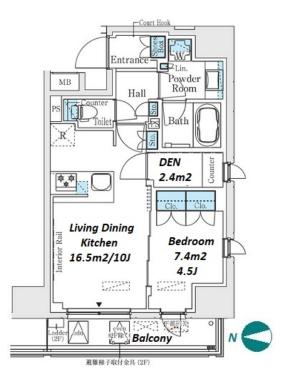

| Lease Conditions      |                                                                                                                                                                                |                          |     |
|-----------------------|--------------------------------------------------------------------------------------------------------------------------------------------------------------------------------|--------------------------|-----|
| LAYOUT                | 1 BR+Den                                                                                                                                                                       |                          |     |
| SIZE                  | 40.45 m <sup>2</sup> /435.4 ft <sup>2</sup>                                                                                                                                    |                          |     |
| RENT                  | JPY 184,000 / month                                                                                                                                                            |                          |     |
| <b>Management Fee</b> | JPY15,000/month                                                                                                                                                                |                          |     |
| Deposit               | 2 months                                                                                                                                                                       | Key Money                | -   |
| Lease Term            | Standard lease for 24 months                                                                                                                                                   |                          |     |
| Available             | Now                                                                                                                                                                            |                          |     |
| Renewal Fee           | 1 month                                                                                                                                                                        |                          |     |
| Agent Fee             | 1 month + tax                                                                                                                                                                  |                          |     |
| Other Info            | Guarantor Company: TBC / No Key Money / Free<br>rent / Auto lock / Air-Con / Separated Toilet /<br>Balcony / Penalty Fee for Early Cancellation /<br>Flooring / Bathroom dryer |                          |     |
| Building Information  |                                                                                                                                                                                |                          |     |
| Completion            | Nov, 2023                                                                                                                                                                      | Earthquake<br>Resistance | New |
| Structure             | RC, 14 story                                                                                                                                                                   |                          |     |
| Car Parking           | JPY35,000 + tax / month                                                                                                                                                        |                          |     |
| Bicycle Parking       | for 1 space ( Included )                                                                                                                                                       |                          |     |
| Music<br>Instrument   | -                                                                                                                                                                              | Pet                      | -   |
| Facilities            | Motorcycle Parking (TBC) / Delivery box /<br>Elevator / Newly-built (~1 y/o)                                                                                                   |                          |     |