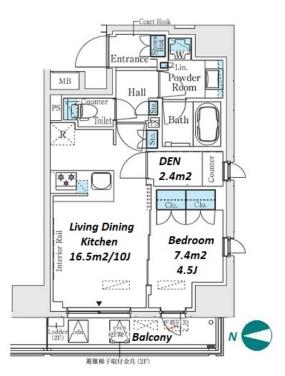

#301, 1-4-15, Hiroo, Shibuya-ku, Tokyo 150-0012, Japan +81 (0)3 6427 5860 inquiry@houserep-tokyo.com

Transaction Type: Intermediate Agent Fee: 1 month + tax

Website: www.houserep-tokyo.com

| Lease Conditions      |                                                                                                                                                                                |                          |     |
|-----------------------|--------------------------------------------------------------------------------------------------------------------------------------------------------------------------------|--------------------------|-----|
| LAYOUT                | 1 BR+Den                                                                                                                                                                       |                          |     |
| SIZE                  | 40.45 m <sup>2</sup> /435.4 ft <sup>2</sup>                                                                                                                                    |                          |     |
| RENT                  | JPY 182,000 / month                                                                                                                                                            |                          |     |
| <b>Management Fee</b> | JPY15,000/month                                                                                                                                                                |                          |     |
| Deposit               | 2 months                                                                                                                                                                       | Key Money                | -   |
| Lease Term            | Standard lease for 24 months                                                                                                                                                   |                          |     |
| Available             | Now                                                                                                                                                                            |                          |     |
| Renewal Fee           | 1 month                                                                                                                                                                        |                          |     |
| Agent Fee             | 1 month + tax                                                                                                                                                                  |                          |     |
| Other Info            | Guarantor Company: TBC / No Key Money / Free<br>rent / Auto lock / Air-Con / Separated Toilet /<br>Balcony / Penalty Fee for Early Cancellation /<br>Flooring / Bathroom dryer |                          |     |
| Building Information  |                                                                                                                                                                                |                          |     |
| Completion            | Nov, 2023                                                                                                                                                                      | Earthquake<br>Resistance | New |
| Structure             | RC, 14 story                                                                                                                                                                   |                          |     |
| Car Parking           | JPY35,000 + tax / month                                                                                                                                                        |                          |     |
| Bicycle Parking       | for 1 space ( Included )                                                                                                                                                       |                          |     |
| Music<br>Instrument   | -                                                                                                                                                                              | Pet                      | -   |
| Facilities            | Motorcycle Parking (TBC) / Delivery box /<br>Elevator / Newly-built (~1 y/o)                                                                                                   |                          |     |