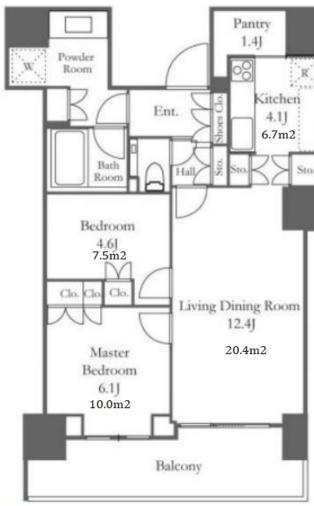

| Lease Conditions      |                                                                                                                                                                                        |
|-----------------------|----------------------------------------------------------------------------------------------------------------------------------------------------------------------------------------|
| LAYOUT                | 2 BR                                                                                                                                                                                   |
| SIZE                  | 66.48 m <sup>2</sup> /715.58 ft <sup>2</sup>                                                                                                                                           |
| RENT                  | JPY 299,000 / month                                                                                                                                                                    |
| <b>Management Fee</b> | JPY26,000/month                                                                                                                                                                        |
| Deposit               | 1 month Key Money 1 month                                                                                                                                                              |
| Lease Term            | Standard lease for 24 months                                                                                                                                                           |
| Available             | Negotiable                                                                                                                                                                             |
| Renewal Fee           | 1 month                                                                                                                                                                                |
| Agent Fee             | 1 month + tax                                                                                                                                                                          |
| Other Info            | Guarantor Company: TBC / Auto lock / Air-Con /<br>Separated Toilet / Balcony / Flooring / Floor<br>Heating / Dishwasher                                                                |
| Building Information  | n                                                                                                                                                                                      |
| Completion            | Oct, 2019 Earthquake Resistance New                                                                                                                                                    |
| Structure             | RC, 58 story                                                                                                                                                                           |
| Car Parking           | TBC                                                                                                                                                                                    |
| Bicycle Parking       | TBC                                                                                                                                                                                    |
| Music<br>Instrument   | - Pet -                                                                                                                                                                                |
| Facilities            | Gym (( Included )) / Near Large Parks / Front desk / Concierge / Delivery box / Elevator / Sky lounge / Security / Close to Station / 24h Garbage Drop-off / Fitness / Gym / High-rise |