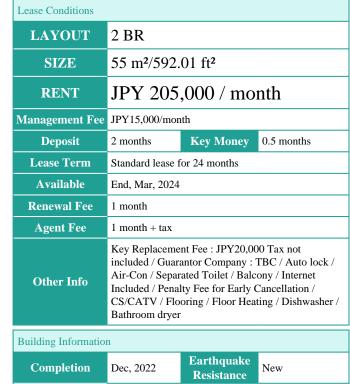

RC, 10 story

 $JPY25,000 \sim 30,000 + tax / month$ 

**Facilities** 

Structure

**Car Parking** 

Music

Instrument

Bicycle Parking TBC

Motorcycle Parking (TBC) / Near Large Parks / Delivery box / Elevator / Security / Close to Station / Newly-built ( $\sim$ 7 y/o) / Newly-built ( $\sim$ 1 y/o)

Pet

Remarks

Renters Insuarance: Required

\*The actual Layout & Size may differ slightly from this floor plans & pictures

HOUSEREP TOKYO INC. ハウスレップトーキョー株式会社

Transaction Type: Intermediate Agent Fee: 1 month + tax

Website: www.houserep-tokyo.com