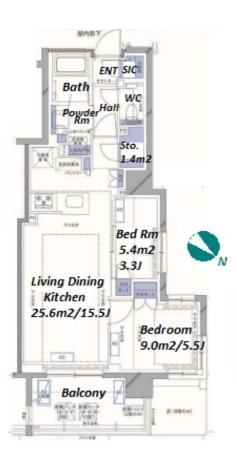

Motorcycle Parking (TBC) / Near Large Parks / Delivery box / Elevator / Security / Close to Station / Newly-built ( $\sim$ 7 y/o) / Newly-built ( $\sim$ 1 y/o)

Pet

Remarks

Renters Insuarance: Required

\*The actual Layout & Size may differ slightly from this floor plans & pictures