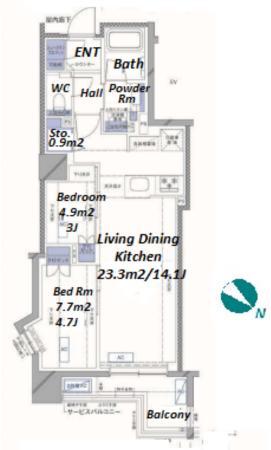

Transaction Type: Intermediate Agent Fee: 1 month + tax

Website: www.houserep-tokyo.com

| Lease Conditions |                                                                                                                                                                                                                                                           |                  |         |  |
|------------------|-----------------------------------------------------------------------------------------------------------------------------------------------------------------------------------------------------------------------------------------------------------|------------------|---------|--|
| LAYOUT           | 2 BR                                                                                                                                                                                                                                                      |                  |         |  |
| SIZE             | 49.41 m <sup>2</sup> /531.84 ft <sup>2</sup>                                                                                                                                                                                                              |                  |         |  |
| RENT             | JPY 176,000 / month                                                                                                                                                                                                                                       |                  |         |  |
| Management Fee   | JPY15,000/month                                                                                                                                                                                                                                           |                  |         |  |
| Deposit          | 2 months                                                                                                                                                                                                                                                  | <b>Key Money</b> | 1 month |  |
| Lease Term       | Standard lease for 24 months                                                                                                                                                                                                                              |                  |         |  |
| Available        | Mid, Apr, 2024                                                                                                                                                                                                                                            |                  |         |  |
| Renewal Fee      | 1 month                                                                                                                                                                                                                                                   |                  |         |  |
| Agent Fee        | 1 month + tax                                                                                                                                                                                                                                             |                  |         |  |
| Other Info       | Key Replacement Fee : JPY20,000 Tax not included / Guarantor Company : TBC / Auto lock / Air-Con / Separated Toilet / Balcony / Internet Included / Penalty Fee for Early Cancellation / CS/CATV / Flooring / Floor Heating / Dishwasher / Bathroom dryer |                  |         |  |