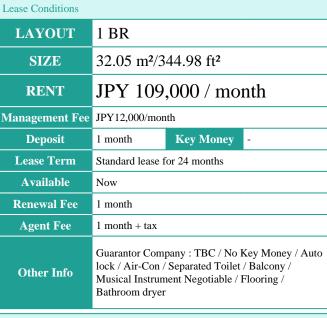

FOR RENT

Property ID No.:152236

To. :152236

HOUSEREP TOKYO INC.

Website: www.houserep-tokyo.com

Property Name PARK AXIS YOKOHAMA BANNDOUBASHI Unit No.

216

TYPE

Apt.

Access

 $Banndoubashi \ {\rm Station} \ {\rm on} \ Blue \ {\rm Line} \ (6 \ {\rm min})$   $Koganechou \ {\rm Station} \ {\rm on} \ Keikyu \ {\rm Line} \ (10 \ {\rm min})$ 

Address

3-45, Urafunecho, Minami-Ku, Yokohama-Shi, Kanagawa

Stylish Mid rise apartment in Yokohama area near Banndoubashi Sta.

| Building Information |                         |                          |            |
|----------------------|-------------------------|--------------------------|------------|
| Completion           | Oct, 2023               | Earthquake<br>Resistance | New        |
| Structure            | RC, 10 story            |                          |            |
| Car Parking          | JPY23,000 + tax / month |                          |            |
| Bicycle Parking      | extra charge            |                          |            |
| Music<br>Instrument  | Negotiable              | Pet                      |            |
| F 111.1              | Motorcycle Par          | king (TBC) / Deli        | very box / |