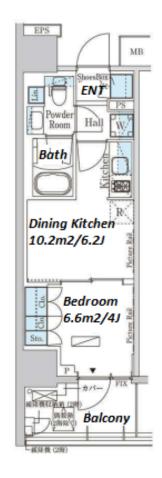

FOR RENT

Property ID No.:152229

HOUSEREP TOKYO INC.

Website: www.houserep-tokyo.com

1 BR

27.42 m<sup>2</sup>/295.14 ft<sup>2</sup>

JPY 125,000 / month

New

Lease Conditions

LAYOUT

SIZE

**RENT** 

Address

7-7, Tobehoncho, Nishi-Ku, Yokohama-Shi, Kanagawa

Stylish Mid Rise Apt. in Yokohama Minatomirai area, near Tobe stn.

JPY12,000/month Management Fee **Deposit** 2 months **Key Money Lease Term** Standard lease for 24 months **Available** End. Mar. 2024 Renewal Fee 1 month **Agent Fee** 1 month + taxGuarantor Company: TBC / No Key Money / Auto lock / Air-Con / Separated Toilet / Balcony / Other Info Penalty Fee for Early Cancellation / Musical Instrument Negotiable / CS/CATV / Flooring / Bathroom dryer **Building Information** Earthquake Mar, 2022 Completion Resistance Structure RC, 9 story JPY30,800 + tax / month **Car Parking** 

(Included)

Negotiable

\*The actual Layout & Size may differ slightly from this floor plans & pictures

#301, 1-4-15, Hiroo, Shibuya-ku, Tokyo 150-0012, Japan +81 (0)3 6427 5860 inquiry@houserep-tokyo.com

Transaction Type: Intermediate Agent Fee: 1 month + tax