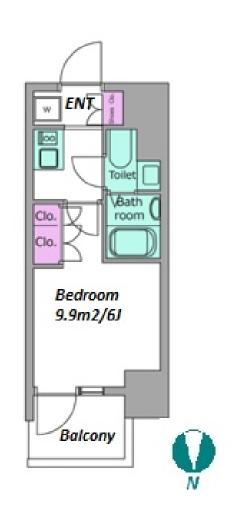

 $\label{eq:Transaction} Type: Intermediate \\ Agent Fee: 1 month + tax$ 

Website: www.houserep-tokyo.com

| Lease Conditions      |                                                                                                                                                                                                                                                     |                          |     |
|-----------------------|-----------------------------------------------------------------------------------------------------------------------------------------------------------------------------------------------------------------------------------------------------|--------------------------|-----|
| LAYOUT                | Studio                                                                                                                                                                                                                                              |                          |     |
| SIZE                  | 20.1 m <sup>2</sup> /216.35 ft <sup>2</sup>                                                                                                                                                                                                         |                          |     |
| RENT                  | JPY 100,000 / month                                                                                                                                                                                                                                 |                          |     |
| <b>Management Fee</b> | JPY12,000/month                                                                                                                                                                                                                                     |                          |     |
| Deposit               | 2 months                                                                                                                                                                                                                                            | Key Money                | -   |
| Lease Term            | Standard lease for 24 months                                                                                                                                                                                                                        |                          |     |
| Available             | Early, Apr, 2024                                                                                                                                                                                                                                    |                          |     |
| Renewal Fee           | 1 month                                                                                                                                                                                                                                             |                          |     |
| Agent Fee             | 1 month + tax                                                                                                                                                                                                                                       |                          |     |
| Other Info            | Key Replacement Fee: JPY35,000 Tax not included / Guarantor Company: TBC / No Key Money / Auto lock / Air-Con / Separated Toilet / Balcony / Internet (Extra Charge) / Penalty Fee for Early Cancellation / Flooring / Bathroom dryer / Corner Unit |                          |     |
| Building Information  |                                                                                                                                                                                                                                                     |                          |     |
| Completion            | May, 2022                                                                                                                                                                                                                                           | Earthquake<br>Resistance | New |
| Structure             | RC, 15 story                                                                                                                                                                                                                                        |                          |     |
| Car Parking           | -                                                                                                                                                                                                                                                   |                          |     |
| Bicycle Parking       | -                                                                                                                                                                                                                                                   |                          |     |
| Music<br>Instrument   | -                                                                                                                                                                                                                                                   | Pet                      | N/A |
| Facilities            | Delivery box / Elevator / Close to Station / 24h<br>Garbage Drop-off / High-rise / Newly-built (~7 y/o)                                                                                                                                             |                          |     |