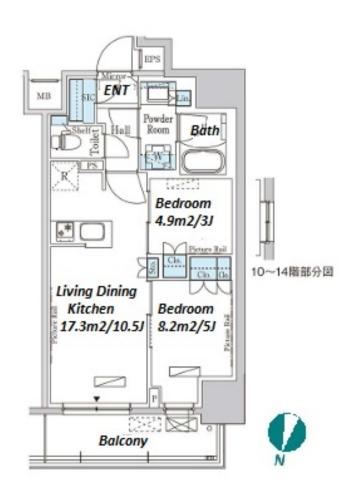

 $\label{eq:Transaction} Type: Intermediate \\ Agent Fee: 1 month + tax$ 

Website: www.houserep-tokyo.com

| Lease Conditions     |                                                                                                                                                                                                                                                                   |                          |     |  |
|----------------------|-------------------------------------------------------------------------------------------------------------------------------------------------------------------------------------------------------------------------------------------------------------------|--------------------------|-----|--|
| LAYOUT               | 2 BR                                                                                                                                                                                                                                                              |                          |     |  |
| SIZE                 | 44.38 m <sup>2</sup> /477.7 ft <sup>2</sup>                                                                                                                                                                                                                       |                          |     |  |
| RENT                 | JPY 234,000 / month                                                                                                                                                                                                                                               |                          |     |  |
| Management Fee       | JPY18,000/month                                                                                                                                                                                                                                                   |                          |     |  |
| Deposit              | 2 months                                                                                                                                                                                                                                                          | Key Money                | -   |  |
| Lease Term           | Standard lease for 24 months                                                                                                                                                                                                                                      |                          |     |  |
| Available            | Now                                                                                                                                                                                                                                                               |                          |     |  |
| Renewal Fee          | 1 month                                                                                                                                                                                                                                                           |                          |     |  |
| Agent Fee            | 1 month + tax                                                                                                                                                                                                                                                     |                          |     |  |
| Other Info           | Key Replacement Fee: JPY15,000 Tax not included / Guarantor Company: TBC / No Key Money / Free rent / Auto lock / Air-Con / Separated Toilet / Balcony / Penalty Fee for Early Cancellation / Musical Instrument Negotiable / CS/CATV / Flooring / Bathroom dryer |                          |     |  |
| Building Information |                                                                                                                                                                                                                                                                   |                          |     |  |
| Completion           | Apr, 2023                                                                                                                                                                                                                                                         | Earthquake<br>Resistance | New |  |