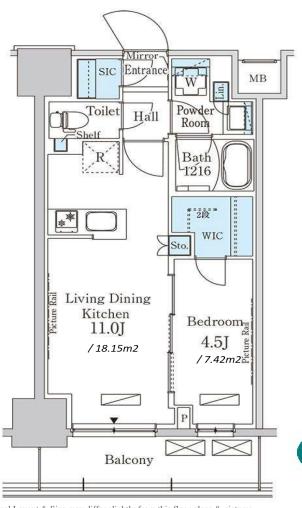

\*The actual Layout & Size may differ slightly from this floor plans & pictures.

Transaction Type : Intermediate Agent Fee : 1 month + tax

Website : www.houserep-tokyo.com

N

| LAYOUT                 | 1 BR                                                                                                                                                                                                                                                                                     |                          |     |  |  |  |  |
|------------------------|------------------------------------------------------------------------------------------------------------------------------------------------------------------------------------------------------------------------------------------------------------------------------------------|--------------------------|-----|--|--|--|--|
| SIZE                   | 39.1 m <sup>2</sup> /420.86 ft <sup>2</sup>                                                                                                                                                                                                                                              |                          |     |  |  |  |  |
| RENT                   | JPY 182,000 / month                                                                                                                                                                                                                                                                      |                          |     |  |  |  |  |
| Management Fee         | JPY18,000/month                                                                                                                                                                                                                                                                          |                          |     |  |  |  |  |
| Deposit                | 2 months                                                                                                                                                                                                                                                                                 | Key Money                | -   |  |  |  |  |
| Lease Term             | Standard lease for 24 months                                                                                                                                                                                                                                                             |                          |     |  |  |  |  |
| Available              | Early, Mar, 2024                                                                                                                                                                                                                                                                         |                          |     |  |  |  |  |
| Renewal Fee            | 1 month                                                                                                                                                                                                                                                                                  |                          |     |  |  |  |  |
| Agent Fee              | 1 month + tax                                                                                                                                                                                                                                                                            |                          |     |  |  |  |  |
| Other Info             | Key Replacement Fee : JPY15,000 Tax not included /<br>Guarantor Company : TBC / No Key Money / Free rent /<br>Auto lock / Air-Con / Separated Toilet / Balcony /<br>Penalty Fee for Early Cancellation / Musical Instrument<br>Negotiable / CS/CATV / Flooring / Bathroom dryer /<br>WIC |                          |     |  |  |  |  |
| Building Information   |                                                                                                                                                                                                                                                                                          |                          |     |  |  |  |  |
| Completion             | Apr, 2023                                                                                                                                                                                                                                                                                | Earthquake<br>Resistance | New |  |  |  |  |
| Structure              | RC, 14 story                                                                                                                                                                                                                                                                             |                          |     |  |  |  |  |
| Car Parking            | JPY30,000 + tax / month                                                                                                                                                                                                                                                                  |                          |     |  |  |  |  |
| <b>Bicycle Parking</b> | for 1 space ( Included )                                                                                                                                                                                                                                                                 |                          |     |  |  |  |  |
| Music<br>Instrument    | Negotiable                                                                                                                                                                                                                                                                               | Pet                      |     |  |  |  |  |
| Facilities             | Facilities Delivery box / Elevator / Close to Station / Newly-<br>built (~1 y/o)                                                                                                                                                                                                         |                          |     |  |  |  |  |