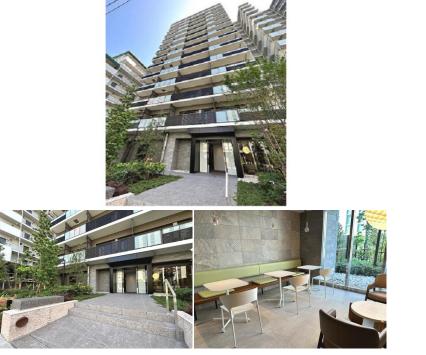

|                  | FOR RENT Property ID No. :152185 |          |          | HOUSEREP TOKYO INC. Website : www.houserep-tokyo.com |        |                                                                                                  |  |  |  |
|------------------|----------------------------------|----------|----------|------------------------------------------------------|--------|--------------------------------------------------------------------------------------------------|--|--|--|
| Property<br>Name | PARK AXIS KINSHIKOEN             |          | Unit No. | ТҮРЕ                                                 |        | Kinnshichou Station on Hanzomon Line (5 min)<br>Kinnshichou Station on JR Chuo-Sobu Line (6 min) |  |  |  |
|                  |                                  |          | 703      | Apt.                                                 | Access |                                                                                                  |  |  |  |
| Address          | 4-10-4, Kinshi, Sumida-Ku        | ı, Tokyo | •        |                                                      |        | Kinnshenou station on JK Chuo-Sobu Line (O hini)                                                 |  |  |  |

\*The actual Layout & Size may differ slightly from this floor plans & pictures.

Transaction Type : Intermediate Agent Fee : 1 month + tax

Website : www.houserep-tokyo.com

N

| LAYOUT                 | 1 BR                                                                                                                                                                                                                                                                                     |                          |     |  |  |  |  |
|------------------------|------------------------------------------------------------------------------------------------------------------------------------------------------------------------------------------------------------------------------------------------------------------------------------------|--------------------------|-----|--|--|--|--|
| SIZE                   | 39.1 m <sup>2</sup> /420.86 ft <sup>2</sup>                                                                                                                                                                                                                                              |                          |     |  |  |  |  |
| RENT                   | JPY 182,000 / month                                                                                                                                                                                                                                                                      |                          |     |  |  |  |  |
| Management Fee         | JPY18,000/month                                                                                                                                                                                                                                                                          |                          |     |  |  |  |  |
| Deposit                | 2 months                                                                                                                                                                                                                                                                                 | Key Money                | -   |  |  |  |  |
| Lease Term             | Standard lease for 24 months                                                                                                                                                                                                                                                             |                          |     |  |  |  |  |
| Available              | Early, Mar, 2024                                                                                                                                                                                                                                                                         |                          |     |  |  |  |  |
| Renewal Fee            | 1 month                                                                                                                                                                                                                                                                                  |                          |     |  |  |  |  |
| Agent Fee              | 1 month + tax                                                                                                                                                                                                                                                                            |                          |     |  |  |  |  |
| Other Info             | Key Replacement Fee : JPY15,000 Tax not included /<br>Guarantor Company : TBC / No Key Money / Free rent /<br>Auto lock / Air-Con / Separated Toilet / Balcony /<br>Penalty Fee for Early Cancellation / Musical Instrument<br>Negotiable / CS/CATV / Flooring / Bathroom dryer /<br>WIC |                          |     |  |  |  |  |
| Building Information   |                                                                                                                                                                                                                                                                                          |                          |     |  |  |  |  |
| Completion             | Apr, 2023                                                                                                                                                                                                                                                                                | Earthquake<br>Resistance | New |  |  |  |  |
| Structure              | RC, 14 story                                                                                                                                                                                                                                                                             |                          |     |  |  |  |  |
| Car Parking            | JPY30,000 + tax / month                                                                                                                                                                                                                                                                  |                          |     |  |  |  |  |
| <b>Bicycle Parking</b> | for 1 space ( Included )                                                                                                                                                                                                                                                                 |                          |     |  |  |  |  |
| Music<br>Instrument    | Negotiable                                                                                                                                                                                                                                                                               | Pet                      |     |  |  |  |  |
| Facilities             | Facilities Delivery box / Elevator / Close to Station / Newly-<br>built (~1 y/o)                                                                                                                                                                                                         |                          |     |  |  |  |  |