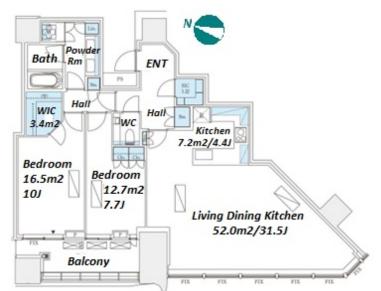

## Remarks

Renters Insuarance: Required

**Building Information** 

\*The actual Layout & Size may differ slightly from this floor plans & pictures

HOUSEREP TOKYO INC. ハウスレップ トーキョー 株式会社

#301, 1-4-15, Hiroo, Shibuya-ku, Tokyo 150-0012, Japan inquiry@houserep-tokyo.com