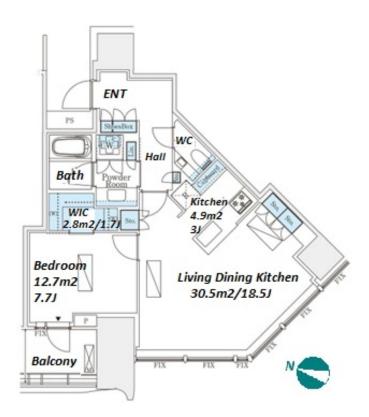

Security / 24h Garbage Drop-off / Fitness / Gym /

**Building Information** 

\*The actual Layout & Size may differ slightly from this floor plans & pictures.

HouseRep Tokyo Inc. ハウスレップトーキョー株式会社

#301, 1-4-15, Hiroo, Shibuya-ku, Tokyo 150-0012, Japan +81 (0)3 6427 5860 inquiry@houserep-tokyo.com