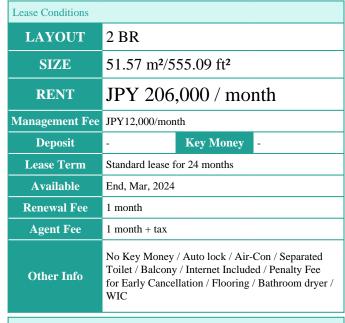

Remarks

Renters Insuarance: Required / Pet:additional deposit (1 month)

y/o) / Newly-built (~1 y/o)