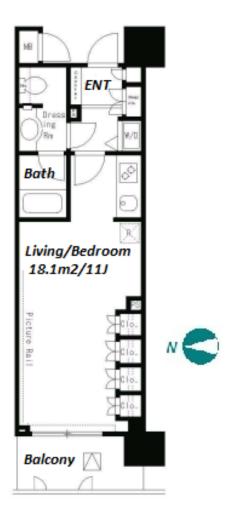

## Mid-rise Apt. in Yotsuya

\*The actual Layout & Size may differ slightly from this floor plans & pictures

Transaction Type: Intermediate Agent Fee: 1 month + tax

Website: www.houserep-tokyo.com

| Lease Conditions      |                                                                                                                                                                    |                          |         |
|-----------------------|--------------------------------------------------------------------------------------------------------------------------------------------------------------------|--------------------------|---------|
| LAYOUT                | Studio                                                                                                                                                             |                          |         |
| SIZE                  | 34.82 m <sup>2</sup> /374.79 ft <sup>2</sup>                                                                                                                       |                          |         |
| RENT                  | JPY 140,000 / month                                                                                                                                                |                          |         |
| <b>Management Fee</b> | JPY10,000/month                                                                                                                                                    |                          |         |
| Deposit               | 2 months                                                                                                                                                           | Key Money                | 1 month |
| Lease Term            | Standard lease for 24 months                                                                                                                                       |                          |         |
| Available             | End, Feb, 2024                                                                                                                                                     |                          |         |
| Renewal Fee           | 1 month                                                                                                                                                            |                          |         |
| Agent Fee             | 1 month + tax                                                                                                                                                      |                          |         |
| Other Info            | Guarantor Company: TBC / Auto lock / Air-Con /<br>Separated Toilet / Balcony / Internet Included /<br>Musical Instrument Negotiable / Flooring /<br>Bathroom dryer |                          |         |
| Building Information  |                                                                                                                                                                    |                          |         |
| Completion            | Nov, 2001                                                                                                                                                          | Earthquake<br>Resistance | New     |
| Structure             | RC, 16 story                                                                                                                                                       |                          |         |
| Car Parking           | JPY45,000 + tax / month                                                                                                                                            |                          |         |
| Bicycle Parking       | JPY500 + tax / month                                                                                                                                               |                          |         |
| Music<br>Instrument   | Negotiable                                                                                                                                                         | Pet                      | -       |
| Facilities            | Motorcycle Parking (JPY5,000 + tax / month) /<br>Near Large Parks / Front desk / Delivery box /                                                                    |                          |         |