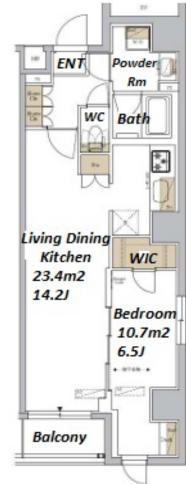

 $\label{eq:Transaction} Type: Intermediate \\ Agent Fee: 1 month + tax$ 

Website: www.houserep-tokyo.com

| Sinza Ellie (7 llllill) |                                                                                                                                                                                     |                          |     |
|-------------------------|-------------------------------------------------------------------------------------------------------------------------------------------------------------------------------------|--------------------------|-----|
| Lease Conditions        |                                                                                                                                                                                     |                          |     |
| LAYOUT                  | 1 BR                                                                                                                                                                                |                          |     |
| SIZE                    | 48.72 m <sup>2</sup> /524.41 ft <sup>2</sup>                                                                                                                                        |                          |     |
| RENT                    | JPY 264,000 / month                                                                                                                                                                 |                          |     |
| Management Fee          | JPY20,000/month                                                                                                                                                                     |                          |     |
| Deposit                 | 2 months Key Money -                                                                                                                                                                |                          |     |
| Lease Term              | Standard lease for 24 months                                                                                                                                                        |                          |     |
| Available               | Now                                                                                                                                                                                 |                          |     |
| Renewal Fee             | 1 month                                                                                                                                                                             |                          |     |
| Agent Fee               | 1 month + tax                                                                                                                                                                       |                          |     |
| Other Info              | Guarantor Company: TBC / No Key Money / Auto lock / Air-Con / Separated Toilet / Balcony / Internet Included / Penalty Fee for Early Cancellation / Flooring / Bathroom dryer / WIC |                          |     |
| Building Information    |                                                                                                                                                                                     |                          |     |
| Completion              | Oct, 2023                                                                                                                                                                           | Earthquake<br>Resistance | New |
| Structure               | RC, 10 story                                                                                                                                                                        |                          |     |
| Car Parking             | -                                                                                                                                                                                   |                          |     |
| Bicycle Parking         | <u>-</u>                                                                                                                                                                            |                          |     |
| Music<br>Instrument     | -                                                                                                                                                                                   | Pet                      | -   |
| 75 111.1                | Within 20 min to Tokyo station by car / Delivery                                                                                                                                    |                          |     |