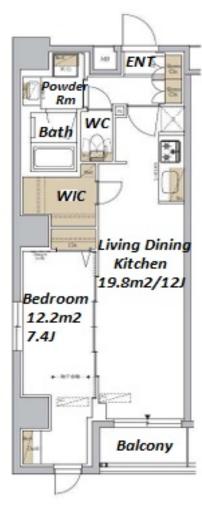

 $\label{eq:Transaction} Type: Intermediate \\ Agent Fee: 1 month + tax$ 

Website: www.houserep-tokyo.com

| Lease Conditions      |                                                                                                                                                                                     |                          |     |
|-----------------------|-------------------------------------------------------------------------------------------------------------------------------------------------------------------------------------|--------------------------|-----|
| LAYOUT                | 1 BR                                                                                                                                                                                |                          |     |
| SIZE                  | 47.08 m <sup>2</sup> /506.76 ft <sup>2</sup>                                                                                                                                        |                          |     |
| RENT                  | JPY 254,000 / month                                                                                                                                                                 |                          |     |
| <b>Management Fee</b> | JPY20,000/month                                                                                                                                                                     |                          |     |
| Deposit               | 2 months                                                                                                                                                                            | Key Money                | -   |
| Lease Term            | Standard lease for 24 months                                                                                                                                                        |                          |     |
| Available             | Now                                                                                                                                                                                 |                          |     |
| Renewal Fee           | 1 month                                                                                                                                                                             |                          |     |
| Agent Fee             | 1 month + tax                                                                                                                                                                       |                          |     |
| Other Info            | Guarantor Company: TBC / No Key Money / Auto lock / Air-Con / Separated Toilet / Balcony / Internet Included / Penalty Fee for Early Cancellation / Flooring / Bathroom dryer / WIC |                          |     |
| Building Information  |                                                                                                                                                                                     |                          |     |
| Completion            | Oct, 2023                                                                                                                                                                           | Earthquake<br>Resistance | New |
| Structure             | RC, 10 story                                                                                                                                                                        |                          |     |
| Car Parking           | -                                                                                                                                                                                   |                          |     |
| Bicycle Parking       | <u>-</u>                                                                                                                                                                            |                          |     |
| Music<br>Instrument   | -                                                                                                                                                                                   | Pet                      | -   |
|                       | Within 20 min to Tokyo station by car / Delivery                                                                                                                                    |                          |     |