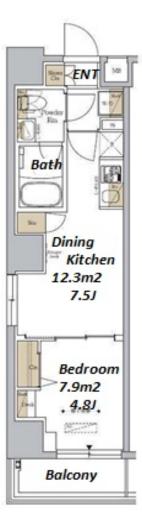

Transaction Type: Intermediate Agent Fee: 1 month + tax

Website: www.houserep-tokyo.com

| Lease Conditions      |                                                                                                                                                                               |                          |     |
|-----------------------|-------------------------------------------------------------------------------------------------------------------------------------------------------------------------------|--------------------------|-----|
| LAYOUT                | 1 BR                                                                                                                                                                          |                          |     |
| SIZE                  | 29.93 m <sup>2</sup> /322.16 ft <sup>2</sup>                                                                                                                                  |                          |     |
| RENT                  | JPY 170,000 / month                                                                                                                                                           |                          |     |
| <b>Management Fee</b> | JPY15,000/month                                                                                                                                                               |                          |     |
| Deposit               | 2 months                                                                                                                                                                      | Key Money                | -   |
| Lease Term            | Standard lease for 24 months                                                                                                                                                  |                          |     |
| Available             | Now                                                                                                                                                                           |                          |     |
| Renewal Fee           | 1 month                                                                                                                                                                       |                          |     |
| Agent Fee             | 1 month + tax                                                                                                                                                                 |                          |     |
| Other Info            | Guarantor Company: TBC / No Key Money / Auto lock / Air-Con / Separated Toilet / Balcony / Internet Included / Penalty Fee for Early Cancellation / Flooring / Bathroom dryer |                          |     |
| Building Information  |                                                                                                                                                                               |                          |     |
| Completion            | Oct, 2023                                                                                                                                                                     | Earthquake<br>Resistance | New |
| Structure             | RC, 10 story                                                                                                                                                                  |                          |     |
| Car Parking           | <u>-</u>                                                                                                                                                                      |                          |     |
| Bicycle Parking       | <u>-</u>                                                                                                                                                                      |                          |     |
| Music<br>Instrument   | -                                                                                                                                                                             | Pet                      | -   |
| Facilities            | Within 20 min to Tokyo station by car / Delivery<br>box / Elevator / Close to Station / 24h Garbage<br>Drop-off / Newly-built (~1 y/o)                                        |                          |     |