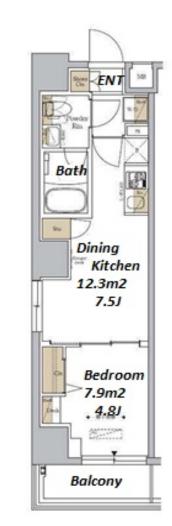

Transaction Type : Intermediate Agent Fee : 1 month + tax

Website : www.houserep-tokyo.com

| Lease Conditions                       |                                                                                                                                                                                         |
|----------------------------------------|-----------------------------------------------------------------------------------------------------------------------------------------------------------------------------------------|
| LAYOUT                                 | 1 BR                                                                                                                                                                                    |
| SIZE                                   | 29.93 m²/322.16 ft²                                                                                                                                                                     |
| RENT                                   | JPY 168,000 / month                                                                                                                                                                     |
| Management Fee                         | JPY15,000/month                                                                                                                                                                         |
| Deposit                                | 2 months Key Money -                                                                                                                                                                    |
| Lease Term                             | Standard lease for 24 months                                                                                                                                                            |
| Available                              | Now                                                                                                                                                                                     |
| Renewal Fee                            | 1 month                                                                                                                                                                                 |
| Agent Fee                              | 1 month + tax                                                                                                                                                                           |
| Other Info                             | Guarantor Company : TBC / No Key Money / Auto<br>lock / Air-Con / Separated Toilet / Balcony /<br>Internet Included / Penalty Fee for Early<br>Cancellation / Flooring / Bathroom dryer |
| Building Information                   | n                                                                                                                                                                                       |
| Completion                             | Oct, 2023 Earthquake<br>Resistance New                                                                                                                                                  |
| Structure                              | RC, 10 story                                                                                                                                                                            |
|                                        |                                                                                                                                                                                         |
| Car Parking                            | -                                                                                                                                                                                       |
| Car Parking<br>Bicycle Parking         | -                                                                                                                                                                                       |
|                                        |                                                                                                                                                                                         |
| Bicycle Parking<br>Music               | · · · · · · · · · · · · · · · · · · ·                                                                                                                                                   |
| Bicycle Parking<br>Music<br>Instrument | - Pet -<br>Within 20 min to Tokyo station by car / Delivery<br>box / Elevator / Close to Station / 24h Garbage                                                                          |