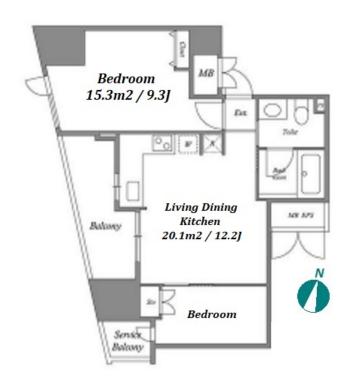

#301, 1-4-15, Hiroo, Shibuya-ku, Tokyo 150-0012, Japan +81 (0)3 6427 5860 inquiry@houserep-tokyo.com

Transaction Type: Intermediate Agent Fee: 1 month + tax

Website: www.houserep-tokyo.com

| Lease Conditions      |                                                                                                                                                                                                                                                       |                          |     |
|-----------------------|-------------------------------------------------------------------------------------------------------------------------------------------------------------------------------------------------------------------------------------------------------|--------------------------|-----|
| LAYOUT                | 2 BR                                                                                                                                                                                                                                                  |                          |     |
| SIZE                  | 51 m <sup>2</sup> /548.95 ft <sup>2</sup>                                                                                                                                                                                                             |                          |     |
| RENT                  | JPY 341,000 / month                                                                                                                                                                                                                                   |                          |     |
| <b>Management Fee</b> | JPY20,000/month                                                                                                                                                                                                                                       |                          |     |
| Deposit               | -                                                                                                                                                                                                                                                     | <b>Key Money</b>         | -   |
| Lease Term            | Standard lease for 24 months                                                                                                                                                                                                                          |                          |     |
| Available             | End, Mar, 2024                                                                                                                                                                                                                                        |                          |     |
| Renewal Fee           | 1 month                                                                                                                                                                                                                                               |                          |     |
| Agent Fee             | 1 month + tax                                                                                                                                                                                                                                         |                          |     |
| Other Info            | No Key Money / Free rent / Auto lock / Fridge / Air-Con / Separated Toilet / Balcony / Internet Included / Penalty Fee for Early Cancellation / Furnished / Nice Views / Curtain / Washer / Dryer / Bathroom dryer / Semi-furnished (Home Appliances) |                          |     |
| Building Information  |                                                                                                                                                                                                                                                       |                          |     |
| Completion            | May, 2017                                                                                                                                                                                                                                             | Earthquake<br>Resistance | New |
| Structure             | RC, 14 story                                                                                                                                                                                                                                          |                          |     |
|                       |                                                                                                                                                                                                                                                       |                          |     |