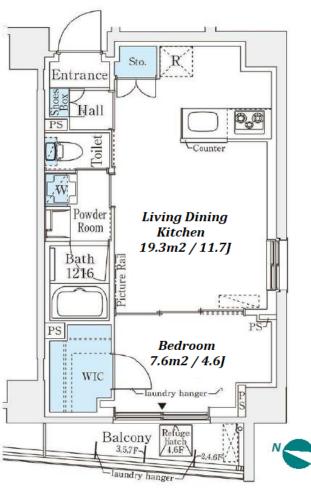

Renters Insuarance: Required

New Apt. in Nishiazabu, Accessible to Roppongi Area

1-13-15, Nishiazabu, Minato-Ku, Tokyo

**Property** 

Name

Address

\*The actual Layout & Size may differ slightly from this floor plans & pictures.

Website: www.houserep-tokyo.com

| Lease Conditions      |                                                                                                                                                                                                                                      |                          |     |
|-----------------------|--------------------------------------------------------------------------------------------------------------------------------------------------------------------------------------------------------------------------------------|--------------------------|-----|
| LAYOUT                | 1 BR                                                                                                                                                                                                                                 |                          |     |
| SIZE                  | 39.21 m <sup>2</sup> /422.05 ft <sup>2</sup>                                                                                                                                                                                         |                          |     |
| RENT                  | JPY 194,000 / month                                                                                                                                                                                                                  |                          |     |
| <b>Management Fee</b> | JPY12,000/month                                                                                                                                                                                                                      |                          |     |
| Deposit               | 1 month                                                                                                                                                                                                                              | Key Money                | -   |
| Lease Term            | Standard lease for 24 months                                                                                                                                                                                                         |                          |     |
| Available             | End, Feb, 2024                                                                                                                                                                                                                       |                          |     |
| Renewal Fee           | 1 month                                                                                                                                                                                                                              |                          |     |
| Agent Fee             | 1 month + tax                                                                                                                                                                                                                        |                          |     |
| Other Info            | Key Replacement Fee: JPY20,000 Tax not included / No Key Money / Auto lock / Air-Con / Separated Toilet / Balcony / Internet Included / Penalty Fee for Early Cancellation / CS/CATV / Flooring / Bathroom dryer / WIC / Corner Unit |                          |     |
| Building Information  |                                                                                                                                                                                                                                      |                          |     |
| Completion            | Mar, 2021                                                                                                                                                                                                                            | Earthquake<br>Resistance | New |
| Structure             | RC, 7 story                                                                                                                                                                                                                          |                          |     |
| Car Parking           | N/A                                                                                                                                                                                                                                  |                          |     |
| Bicycle Parking       | N/A                                                                                                                                                                                                                                  |                          |     |
| Music<br>Instrument   | -                                                                                                                                                                                                                                    | Pet                      | -   |
| Facilities            | Janitor / Delivery box / Elevator                                                                                                                                                                                                    |                          |     |
| Remarks               |                                                                                                                                                                                                                                      |                          |     |