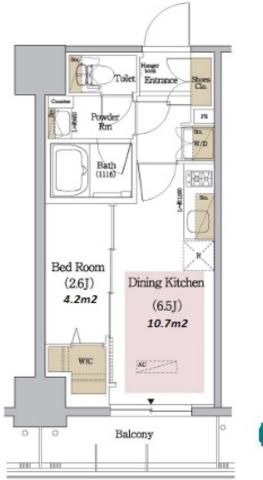

Transaction Type : Intermediate Agent Fee : 1 month + tax

Website : www.houserep-tokyo.com

| Lease Conditions       |                                                                                                                                                                                                                                              |  |  |  |  |  |  |
|------------------------|----------------------------------------------------------------------------------------------------------------------------------------------------------------------------------------------------------------------------------------------|--|--|--|--|--|--|
| LAYOUT                 | 1 BR                                                                                                                                                                                                                                         |  |  |  |  |  |  |
| SIZE                   | 25.72 m <sup>2</sup> /276.84 ft <sup>2</sup>                                                                                                                                                                                                 |  |  |  |  |  |  |
| RENT                   | JPY 129,000 / month                                                                                                                                                                                                                          |  |  |  |  |  |  |
| Management Fee         | JPY12,000/month                                                                                                                                                                                                                              |  |  |  |  |  |  |
| Deposit                | 2 months Key Money -                                                                                                                                                                                                                         |  |  |  |  |  |  |
| Lease Term             | Standard lease for 24 months                                                                                                                                                                                                                 |  |  |  |  |  |  |
| Available              | Now                                                                                                                                                                                                                                          |  |  |  |  |  |  |
| <b>Renewal Fee</b>     | 1 month                                                                                                                                                                                                                                      |  |  |  |  |  |  |
| Agent Fee              | 1 month + tax                                                                                                                                                                                                                                |  |  |  |  |  |  |
| Other Info             | Guarantor Company : TBC / No Key Money / Free<br>rent / Auto lock / Air-Con / Separated Toilet /<br>Balcony / Internet (Extra Charge) / Penalty Fee for<br>Early Cancellation / CS/CATV / Flooring / Floor<br>Heating / Bathroom dryer / WIC |  |  |  |  |  |  |
| Building Information   |                                                                                                                                                                                                                                              |  |  |  |  |  |  |
| Completion             | Sep, 2023 Earthquake<br>Resistance New                                                                                                                                                                                                       |  |  |  |  |  |  |
| Structure              | RC, 12 story                                                                                                                                                                                                                                 |  |  |  |  |  |  |
| Car Parking            | TBC                                                                                                                                                                                                                                          |  |  |  |  |  |  |
| <b>Bicycle Parking</b> | for 1 space JPY500 + tax / month                                                                                                                                                                                                             |  |  |  |  |  |  |
| Music<br>Instrument    | - Pet -                                                                                                                                                                                                                                      |  |  |  |  |  |  |
| Facilities             | Motorcycle Parking (TBC) / Within 20 min to<br>Tokyo station by car / Janitor / Delivery box /<br>Elevator / Close to Station / 24h Garbage Drop-off /<br>Newly-built (~1 y/o)                                                               |  |  |  |  |  |  |