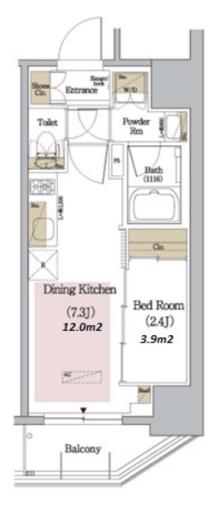

## Modern Mid Rise Apt. near Shinokachimachi stn. and Sumida River

\*The actual Layout & Size may differ slightly from this floor plans & pictures.

inquiry@houserep-tokyo.com

+81 (0)3 6427 5860

 $\label{eq:Transaction} Type: Intermediate \\ Agent Fee: 1 month + tax$ 

Website: www.houserep-tokyo.com

| Lease Conditions      |                                                                                                                                                                                                                                       |                          |     |
|-----------------------|---------------------------------------------------------------------------------------------------------------------------------------------------------------------------------------------------------------------------------------|--------------------------|-----|
| LAYOUT                | 1 BR                                                                                                                                                                                                                                  |                          |     |
| SIZE                  | 25.72 m <sup>2</sup> /276.84 ft <sup>2</sup>                                                                                                                                                                                          |                          |     |
| RENT                  | JPY 130,000 / month                                                                                                                                                                                                                   |                          |     |
| <b>Management Fee</b> | JPY12,000/month                                                                                                                                                                                                                       |                          |     |
| Deposit               | 2 months                                                                                                                                                                                                                              | Key Money                | -   |
| Lease Term            | Standard lease for 24 months                                                                                                                                                                                                          |                          |     |
| Available             | Now                                                                                                                                                                                                                                   |                          |     |
| Renewal Fee           | 1 month                                                                                                                                                                                                                               |                          |     |
| Agent Fee             | 1 month + tax                                                                                                                                                                                                                         |                          |     |
| Other Info            | Guarantor Company: TBC / No Key Money / Free<br>rent / Auto lock / Air-Con / Separated Toilet /<br>Balcony / Internet (Extra Charge) / Penalty Fee for<br>Early Cancellation / CS/CATV / Flooring / Floor<br>Heating / Bathroom dryer |                          |     |
| Building Information  |                                                                                                                                                                                                                                       |                          |     |
| Completion            | Sep, 2023                                                                                                                                                                                                                             | Earthquake<br>Resistance | New |
| Structure             | RC, 12 story                                                                                                                                                                                                                          |                          |     |
| Car Parking           | TBC                                                                                                                                                                                                                                   |                          |     |
| Bicycle Parking       | for 1 space JPY500 + tax / month                                                                                                                                                                                                      |                          |     |
| Music<br>Instrument   | -                                                                                                                                                                                                                                     | Pet                      | -   |
| Facilities            | Motorcycle Parking (TBC) / Within 20 min to<br>Tokyo station by car / Janitor / Delivery box /<br>Elevator / Close to Station / 24h Garbage Drop-off /                                                                                |                          |     |