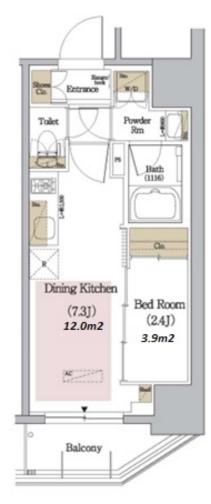

## Modern Mid Rise Apt. near Shinokachimachi stn. and Sumida River

\*The actual Layout & Size may differ slightly from this floor plans & pictures.

#301, 1-4-15, Hiroo, Shibuya-ku, Tokyo 150-0012, Japan +81 (0)3 6427 5860 inquiry@houserep-tokyo.com

Transaction Type: Intermediate Agent Fee: 1 month + tax

Website: www.houserep-tokyo.com

| . ,                   |                                                                                                                                                                                                                                       |                          |     |
|-----------------------|---------------------------------------------------------------------------------------------------------------------------------------------------------------------------------------------------------------------------------------|--------------------------|-----|
| Lease Conditions      |                                                                                                                                                                                                                                       |                          |     |
| LAYOUT                | 1 BR                                                                                                                                                                                                                                  |                          |     |
| SIZE                  | 25.72 m²/276.84 ft²                                                                                                                                                                                                                   |                          |     |
| RENT                  | JPY 129,000 / month                                                                                                                                                                                                                   |                          |     |
| <b>Management Fee</b> | JPY12,000/month                                                                                                                                                                                                                       |                          |     |
| Deposit               | 2 months                                                                                                                                                                                                                              | Key Money                | -   |
| Lease Term            | Standard lease for 24 months                                                                                                                                                                                                          |                          |     |
| Available             | Now                                                                                                                                                                                                                                   |                          |     |
| Renewal Fee           | 1 month                                                                                                                                                                                                                               |                          |     |
| Agent Fee             | 1 month + tax                                                                                                                                                                                                                         |                          |     |
| Other Info            | Guarantor Company: TBC / No Key Money / Free<br>rent / Auto lock / Air-Con / Separated Toilet /<br>Balcony / Internet (Extra Charge) / Penalty Fee for<br>Early Cancellation / CS/CATV / Flooring / Floor<br>Heating / Bathroom dryer |                          |     |
| Building Information  |                                                                                                                                                                                                                                       |                          |     |
| Completion            | Sep, 2023                                                                                                                                                                                                                             | Earthquake<br>Resistance | New |
| Structure             | RC, 12 story                                                                                                                                                                                                                          |                          |     |
| Car Parking           | TBC                                                                                                                                                                                                                                   |                          |     |
| Bicycle Parking       | for 1 space JPY500 + tax / month                                                                                                                                                                                                      |                          |     |
| Music<br>Instrument   | -                                                                                                                                                                                                                                     | Pet                      | -   |
| Facilities            | Motorcycle Parking (TBC) / Within 20 min to<br>Tokyo station by car / Janitor / Delivery box /<br>Elevator / Close to Station / 24h Garbage Drop-off /<br>Newly-built (~1 y/o)                                                        |                          |     |