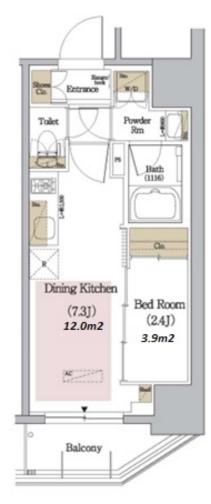

Transaction Type: Intermediate Agent Fee: 1 month + tax

Website: www.houserep-tokyo.com

| . ,                   |                                                                                                                                                                                                                                       |
|-----------------------|---------------------------------------------------------------------------------------------------------------------------------------------------------------------------------------------------------------------------------------|
| Lease Conditions      |                                                                                                                                                                                                                                       |
| LAYOUT                | 1 BR                                                                                                                                                                                                                                  |
| SIZE                  | 25.72 m <sup>2</sup> /276.84 ft <sup>2</sup>                                                                                                                                                                                          |
| RENT                  | JPY 128,000 / month                                                                                                                                                                                                                   |
| <b>Management Fee</b> | JPY12,000/month                                                                                                                                                                                                                       |
| Deposit               | 2 months Key Money -                                                                                                                                                                                                                  |
| Lease Term            | Standard lease for 24 months                                                                                                                                                                                                          |
| Available             | Now                                                                                                                                                                                                                                   |
| Renewal Fee           | 1 month                                                                                                                                                                                                                               |
| Agent Fee             | 1 month + tax                                                                                                                                                                                                                         |
| Other Info            | Guarantor Company: TBC / No Key Money / Free<br>rent / Auto lock / Air-Con / Separated Toilet /<br>Balcony / Internet (Extra Charge) / Penalty Fee for<br>Early Cancellation / CS/CATV / Flooring / Floor<br>Heating / Bathroom dryer |
| Building Information  |                                                                                                                                                                                                                                       |
| Completion            | Sep, 2023 Earthquake Resistance New                                                                                                                                                                                                   |
| Structure             | RC, 12 story                                                                                                                                                                                                                          |
| Car Parking           | TBC                                                                                                                                                                                                                                   |
| Bicycle Parking       | for 1 space JPY500 + tax / month                                                                                                                                                                                                      |
| Music<br>Instrument   | - Pet -                                                                                                                                                                                                                               |
| Facilities            | Motorcycle Parking (TBC) / Within 20 min to<br>Tokyo station by car / Janitor / Delivery box /<br>Elevator / Close to Station / 24h Garbage Drop-off /<br>Newly-built (~1 y/o)                                                        |