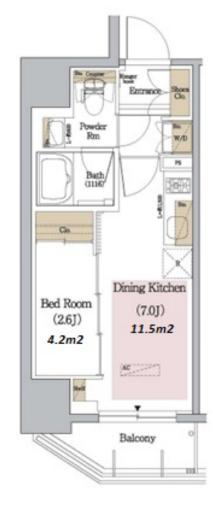

 $\label{eq:Transaction} Type: Intermediate \\ Agent Fee: 1 month + tax$ 

Website: www.houserep-tokyo.com

| Lease Conditions      |                                                                                                                                                                                                                                       |                          |     |
|-----------------------|---------------------------------------------------------------------------------------------------------------------------------------------------------------------------------------------------------------------------------------|--------------------------|-----|
| LAYOUT                | 1 BR                                                                                                                                                                                                                                  |                          |     |
| SIZE                  | 25.72 m <sup>2</sup> /276.84 ft <sup>2</sup>                                                                                                                                                                                          |                          |     |
| RENT                  | JPY 128,000 / month                                                                                                                                                                                                                   |                          |     |
| <b>Management Fee</b> | JPY12,000/month                                                                                                                                                                                                                       |                          |     |
| Deposit               | 2 months                                                                                                                                                                                                                              | Key Money                | -   |
| Lease Term            | Standard lease for 24 months                                                                                                                                                                                                          |                          |     |
| Available             | Now                                                                                                                                                                                                                                   |                          |     |
| Renewal Fee           | 1 month                                                                                                                                                                                                                               |                          |     |
| Agent Fee             | 1 month + tax                                                                                                                                                                                                                         |                          |     |
| Other Info            | Guarantor Company: TBC / No Key Money / Free<br>rent / Auto lock / Air-Con / Separated Toilet /<br>Balcony / Internet (Extra Charge) / Penalty Fee for<br>Early Cancellation / CS/CATV / Flooring / Floor<br>Heating / Bathroom dryer |                          |     |
| Building Information  |                                                                                                                                                                                                                                       |                          |     |
| Completion            | Sep, 2023                                                                                                                                                                                                                             | Earthquake<br>Resistance | New |
| Structure             | RC, 12 story                                                                                                                                                                                                                          |                          |     |
| Car Parking           | TBC                                                                                                                                                                                                                                   |                          |     |
| Bicycle Parking       | for 1 space JPY500 + tax / month                                                                                                                                                                                                      |                          |     |
| Music<br>Instrument   | -                                                                                                                                                                                                                                     | Pet                      | -   |
| Facilities            | Motorcycle Parking (TBC) / Within 20 min to<br>Tokyo station by car / Janitor / Delivery box /<br>Elevator / Close to Station / 24h Garbage Drop-off /<br>Newly-built (~1 y/o)                                                        |                          |     |