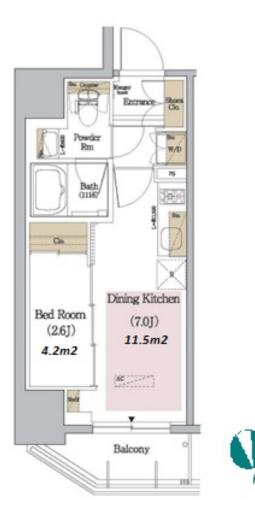

Transaction Type : Intermediate Agent Fee : 1 month + tax

Website : www.houserep-tokyo.com

| Lease Conditions       |                                                                                                                                                                                                                                        |                          |     |  |  |  |  |
|------------------------|----------------------------------------------------------------------------------------------------------------------------------------------------------------------------------------------------------------------------------------|--------------------------|-----|--|--|--|--|
| LAYOUT                 | 1 BR                                                                                                                                                                                                                                   |                          |     |  |  |  |  |
| SIZE                   | 25.72 m <sup>2</sup> /276.84 ft <sup>2</sup>                                                                                                                                                                                           |                          |     |  |  |  |  |
| RENT                   | JPY 126,000 / month                                                                                                                                                                                                                    |                          |     |  |  |  |  |
| Management Fee         | JPY12,000/month                                                                                                                                                                                                                        |                          |     |  |  |  |  |
| Deposit                | 2 months                                                                                                                                                                                                                               | Key Money                | -   |  |  |  |  |
| Lease Term             | Standard lease for 24 months                                                                                                                                                                                                           |                          |     |  |  |  |  |
| Available              | Now                                                                                                                                                                                                                                    |                          |     |  |  |  |  |
| <b>Renewal Fee</b>     | 1 month                                                                                                                                                                                                                                |                          |     |  |  |  |  |
| Agent Fee              | 1 month + tax                                                                                                                                                                                                                          |                          |     |  |  |  |  |
| Other Info             | Guarantor Company : TBC / No Key Money / Free<br>rent / Auto lock / Air-Con / Separated Toilet /<br>Balcony / Internet (Extra Charge) / Penalty Fee for<br>Early Cancellation / CS/CATV / Flooring / Floor<br>Heating / Bathroom dryer |                          |     |  |  |  |  |
| Building Information   |                                                                                                                                                                                                                                        |                          |     |  |  |  |  |
| Completion             | Sep, 2023                                                                                                                                                                                                                              | Earthquake<br>Resistance | New |  |  |  |  |
| Structure              | RC, 12 story                                                                                                                                                                                                                           |                          |     |  |  |  |  |
| Car Parking            | ТВС                                                                                                                                                                                                                                    |                          |     |  |  |  |  |
| <b>Bicycle Parking</b> | for 1 space JPY500 + tax / month                                                                                                                                                                                                       |                          |     |  |  |  |  |
| Music<br>Instrument    | -                                                                                                                                                                                                                                      | Pet                      | -   |  |  |  |  |
| Facilities             | Motorcycle Parking (TBC) / Within 20 min to<br>Tokyo station by car / Janitor / Delivery box /<br>Elevator / Close to Station / 24h Garbage Drop-off /<br>Newly-built (~1 y/o)                                                         |                          |     |  |  |  |  |
| Remarks                |                                                                                                                                                                                                                                        |                          |     |  |  |  |  |