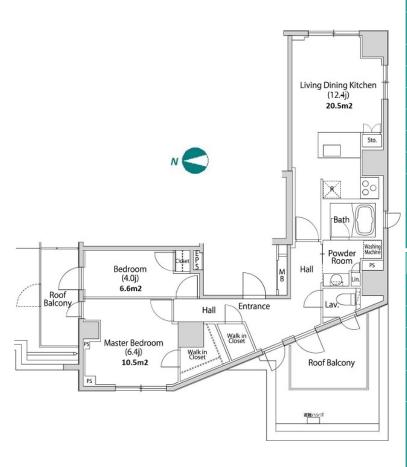

## Stylish Apt. in Minamiazabu near Azabujuban District

CASA SPLENDID MINAMIAZABU

Lease Conditions 2 BR **LAYOUT** 61.87 m<sup>2</sup>/665.96 ft<sup>2</sup> SIZE JPY 320,000 / month RENT Management Fee JPY15,000/month **Key Money Deposit** 2 months Standard lease for 24 months **Lease Term** Available Mid, Mar, 2024 Renewal Fee 1 month **Agent Fee** 1 month + taxGuarantor Company: TBC / No Key Money / Auto lock / Air-Con / Separated Toilet / Balcony / Other Info Penalty Fee for Early Cancellation / Roof Balcony / CS/CATV / Flooring / Floor Heating / IH Stoves / Bathroom dryer / WIC **Building Information** Earthquake Dec. 2015 Completion New Resistance Structure RC, 8 story N/A **Car Parking** 