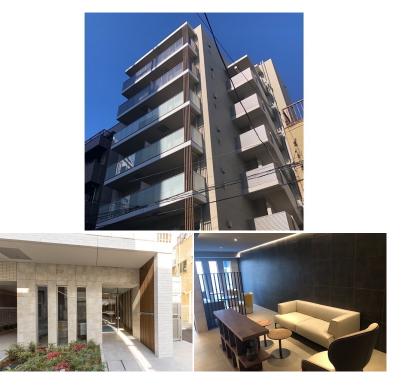

|                  | FOR RENT                          | HOUSEREP TOKYO INC. Website : www.houserep-tokyo.com |          |      |  |                                                                                         |  |  |
|------------------|-----------------------------------|------------------------------------------------------|----------|------|--|-----------------------------------------------------------------------------------------|--|--|
| Property<br>Name | REFIL ORB RYOGOKU                 |                                                      | Unit No. | ТҮРЕ |  | Ryougoku Station on Oedo Line (6 min)<br>Ryougoku Station on JR Chuo-Sobu Line (10 min) |  |  |
|                  |                                   |                                                      | 204      | Apt. |  |                                                                                         |  |  |
| Address          | 2-8-13, Yokoami, Sumida-Ku, Tokyo |                                                      |          |      |  |                                                                                         |  |  |
|                  |                                   |                                                      |          |      |  | Lease Conditions                                                                        |  |  |

Transaction Type : Intermediate Agent Fee : 1 month + tax

Website : www.houserep-tokyo.com

| LAYOUT               | 1 BR                                                                                                                                                                                                          |                          |         |  |  |  |  |
|----------------------|---------------------------------------------------------------------------------------------------------------------------------------------------------------------------------------------------------------|--------------------------|---------|--|--|--|--|
| SIZE                 | 35.5 m²/382.11 ft²                                                                                                                                                                                            |                          |         |  |  |  |  |
| RENT                 | JPY 158,000 / month                                                                                                                                                                                           |                          |         |  |  |  |  |
| Management Fee       | JPY10,000/mor                                                                                                                                                                                                 | ıth                      |         |  |  |  |  |
| Deposit              | 2 months                                                                                                                                                                                                      | Key Money                | 1 month |  |  |  |  |
| Lease Term           | Standard lease for 24 months                                                                                                                                                                                  |                          |         |  |  |  |  |
| Available            | End, Apr, 2024                                                                                                                                                                                                |                          |         |  |  |  |  |
| Renewal Fee          | 1 month                                                                                                                                                                                                       |                          |         |  |  |  |  |
| Agent Fee            | 1 month + tax                                                                                                                                                                                                 |                          |         |  |  |  |  |
| Other Info           | Key Replacement Fee : JPY20,000 Tax not<br>included / Guarantor Company : TBC / Auto lock /<br>Air-Con / Separated Toilet / Balcony / Internet<br>Included / Flooring / Bathroom dryer / WIC /<br>Corner Unit |                          |         |  |  |  |  |
| Building Information |                                                                                                                                                                                                               |                          |         |  |  |  |  |
| Completion           | Jan, 2023                                                                                                                                                                                                     | Earthquake<br>Resistance | New     |  |  |  |  |
| Structure            | RC, 7 story                                                                                                                                                                                                   |                          |         |  |  |  |  |

**Bicycle Parking** for 1 space (Included)

Motorcycle Parking (extra charge) / Janitor / Delivery box / Elevator / 24h Garbage Drop-off / Facilities Newly-built (~1 y/o)

Pet

Remarks

Car Parking

Music

Instrument