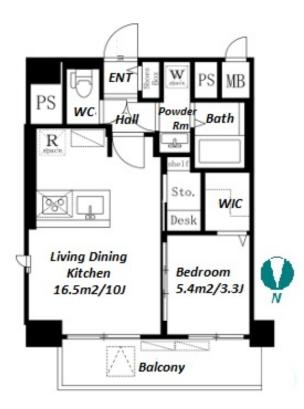

|  | The actual Layout & Size m | nay differ slightly from | this floor plans & pictures. |
|--|----------------------------|--------------------------|------------------------------|
|--|----------------------------|--------------------------|------------------------------|

Transaction Type : Intermediate Agent Fee : 1 month + tax

Website : www.houserep-tokyo.com

| LAYOUT               | 1 BR                                                                                                                                                                                                          |                          |         |  |  |  |  |
|----------------------|---------------------------------------------------------------------------------------------------------------------------------------------------------------------------------------------------------------|--------------------------|---------|--|--|--|--|
| SIZE                 | 35.5 m²/382.11 ft²                                                                                                                                                                                            |                          |         |  |  |  |  |
| RENT                 | JPY 158,000 / month                                                                                                                                                                                           |                          |         |  |  |  |  |
| Management Fee       | JPY10,000/mor                                                                                                                                                                                                 | ıth                      |         |  |  |  |  |
| Deposit              | 2 months                                                                                                                                                                                                      | Key Money                | 1 month |  |  |  |  |
| Lease Term           | Standard lease for 24 months                                                                                                                                                                                  |                          |         |  |  |  |  |
| Available            | End, Apr, 2024                                                                                                                                                                                                |                          |         |  |  |  |  |
| Renewal Fee          | 1 month                                                                                                                                                                                                       |                          |         |  |  |  |  |
| Agent Fee            | 1 month + tax                                                                                                                                                                                                 |                          |         |  |  |  |  |
| Other Info           | Key Replacement Fee : JPY20,000 Tax not<br>included / Guarantor Company : TBC / Auto lock /<br>Air-Con / Separated Toilet / Balcony / Internet<br>Included / Flooring / Bathroom dryer / WIC /<br>Corner Unit |                          |         |  |  |  |  |
| Building Information |                                                                                                                                                                                                               |                          |         |  |  |  |  |
| Completion           | Jan, 2023                                                                                                                                                                                                     | Earthquake<br>Resistance | New     |  |  |  |  |
| Structure            | RC, 7 story                                                                                                                                                                                                   |                          |         |  |  |  |  |