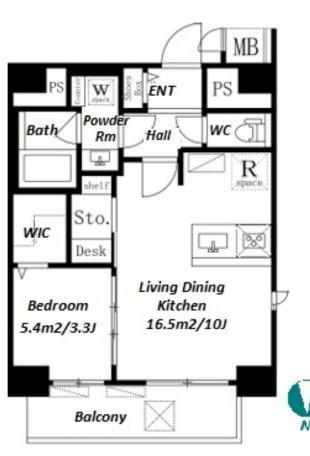

\*The actual Layout & Size may differ slightly from this floor plans & pictures.

Transaction Type : Intermediate

Agent Fee : 1 month + tax

Website : www.houserep-tokyo.com

| Lease Conditions     |                                                                                                                                                                                                                                                                      |                          |     |  |  |  |  |  |
|----------------------|----------------------------------------------------------------------------------------------------------------------------------------------------------------------------------------------------------------------------------------------------------------------|--------------------------|-----|--|--|--|--|--|
| LAYOUT               | 1 BR                                                                                                                                                                                                                                                                 |                          |     |  |  |  |  |  |
| SIZE                 | 37.19 m²/400.3 ft²                                                                                                                                                                                                                                                   |                          |     |  |  |  |  |  |
| RENT                 | JPY 158,000 / month                                                                                                                                                                                                                                                  |                          |     |  |  |  |  |  |
| Management Fee       | JPY10,000/month                                                                                                                                                                                                                                                      |                          |     |  |  |  |  |  |
| Deposit              | 2 months Key Money -                                                                                                                                                                                                                                                 |                          |     |  |  |  |  |  |
| Lease Term           | Standard lease for 24 months                                                                                                                                                                                                                                         |                          |     |  |  |  |  |  |
| Available            | End, Feb, 2024                                                                                                                                                                                                                                                       |                          |     |  |  |  |  |  |
| Renewal Fee          | 1 month                                                                                                                                                                                                                                                              |                          |     |  |  |  |  |  |
| Agent Fee            | 1 month + tax                                                                                                                                                                                                                                                        |                          |     |  |  |  |  |  |
| Other Info           | Key Replacement Fee : JPY20,000 Tax not<br>included / Guarantor Company : TBC / No Key<br>Money / Auto lock / Air-Con / Separated Toilet /<br>Balcony / Internet Included / Penalty Fee for Early<br>Cancellation / Flooring / Bathroom dryer / WIC /<br>Corner Unit |                          |     |  |  |  |  |  |
| Building Information |                                                                                                                                                                                                                                                                      |                          |     |  |  |  |  |  |
| Completion           | Jan, 2023                                                                                                                                                                                                                                                            | Earthquake<br>Resistance | New |  |  |  |  |  |
| Structure            | RC, 7 story                                                                                                                                                                                                                                                          |                          |     |  |  |  |  |  |
| Car Parking          | -                                                                                                                                                                                                                                                                    |                          |     |  |  |  |  |  |
| Bicycle Parking      | for 1 space (Included)                                                                                                                                                                                                                                               |                          |     |  |  |  |  |  |
| Music<br>Instrument  | -                                                                                                                                                                                                                                                                    | Pet                      | -   |  |  |  |  |  |
| Facilities           | Motorcycle Parking (extra charge) / Janitor /<br>Delivery box / Elevator / 24h Garbage Drop-off /<br>Newly-built (~1 y/o)                                                                                                                                            |                          |     |  |  |  |  |  |
| Remarks              |                                                                                                                                                                                                                                                                      |                          |     |  |  |  |  |  |
|                      |                                                                                                                                                                                                                                                                      |                          |     |  |  |  |  |  |