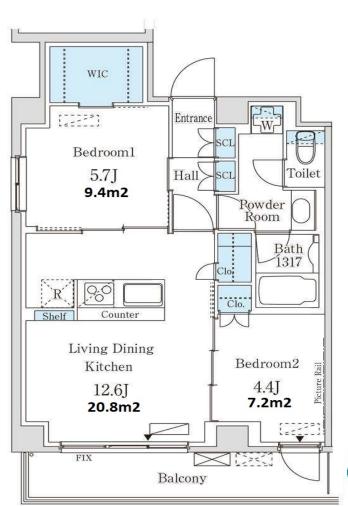

Website: www.houserep-tokyo.com

| Lease Conditions      |                                                                                                                                                                    |            |          |  |  |
|-----------------------|--------------------------------------------------------------------------------------------------------------------------------------------------------------------|------------|----------|--|--|
| LAYOUT                | 2 BR                                                                                                                                                               |            |          |  |  |
| SIZE                  | 55.24 m <sup>2</sup> /594.59 ft <sup>2</sup>                                                                                                                       |            |          |  |  |
| RENT                  | JPY 196,000 / month                                                                                                                                                |            |          |  |  |
| <b>Management Fee</b> | JPY12,000/month                                                                                                                                                    |            |          |  |  |
| Deposit               | 2 months                                                                                                                                                           | Key Money  | 2 months |  |  |
| Lease Term            | Standard lease for 24 months                                                                                                                                       |            |          |  |  |
| Available             | Mid, Mar, 2024                                                                                                                                                     |            |          |  |  |
| Renewal Fee           | 1 month                                                                                                                                                            |            |          |  |  |
| Agent Fee             | 1 month + tax                                                                                                                                                      |            |          |  |  |
| Other Info            | Key Replacement Fee : JPY20,000 Tax not included / Guarantor Company : TBC / Auto lock / Air-Con / Separated Toilet / Balcony / Internet Included / Bathroom dryer |            |          |  |  |
| Building Information  |                                                                                                                                                                    |            |          |  |  |
| Completion            | May 1976                                                                                                                                                           | Earthquake | Old      |  |  |