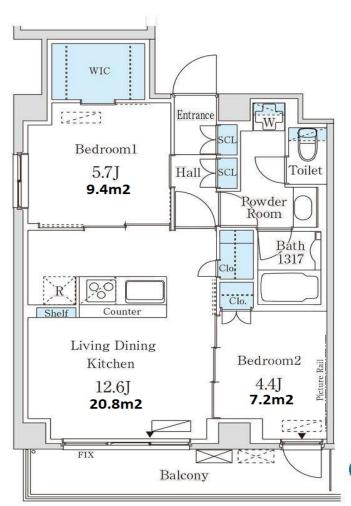

Website: www.houserep-tokyo.com

|                       | ,                                                                                                                                                                  |                          |          |
|-----------------------|--------------------------------------------------------------------------------------------------------------------------------------------------------------------|--------------------------|----------|
| Lease Conditions      |                                                                                                                                                                    |                          |          |
| LAYOUT                | 2 BR                                                                                                                                                               |                          |          |
| SIZE                  | 55.24 m <sup>2</sup> /594.59 ft <sup>2</sup>                                                                                                                       |                          |          |
| RENT                  | JPY 198,000 / month                                                                                                                                                |                          |          |
| <b>Management Fee</b> | JPY12,000/month                                                                                                                                                    |                          |          |
| Deposit               | 2 months                                                                                                                                                           | Key Money                | 2 months |
| Lease Term            | Standard lease for 24 months                                                                                                                                       |                          |          |
| Available             | Mid, Mar, 2024                                                                                                                                                     |                          |          |
| Renewal Fee           | 1 month                                                                                                                                                            |                          |          |
| Agent Fee             | 1 month + tax                                                                                                                                                      |                          |          |
| Other Info            | Key Replacement Fee : JPY20,000 Tax not included / Guarantor Company : TBC / Auto lock / Air-Con / Separated Toilet / Balcony / Internet Included / Bathroom dryer |                          |          |
| Building Information  |                                                                                                                                                                    |                          |          |
| Completion            | May, 1976                                                                                                                                                          | Earthquake<br>Resistance | Old      |
| Structure             | SRC, 7 story                                                                                                                                                       |                          |          |
| Car Parking           | for 1 space JPY35,000 + tax / month                                                                                                                                |                          |          |
| Bicycle Parking       | for 1 space ( Included )                                                                                                                                           |                          |          |