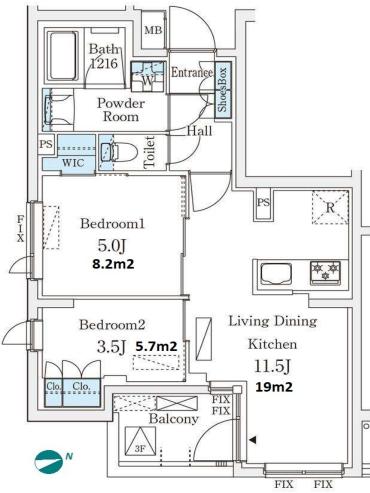

 $\label{eq:Transaction} Type: Intermediate \\ Agent Fee: 1 month + tax$ 

Website: www.houserep-tokyo.com

| Lease Conditions      |                                                                                                                                                                                    |                          |     |
|-----------------------|------------------------------------------------------------------------------------------------------------------------------------------------------------------------------------|--------------------------|-----|
| LAYOUT                | 2 BR                                                                                                                                                                               |                          |     |
| SIZE                  | 46 m²/495.13 ft²                                                                                                                                                                   |                          |     |
| RENT                  | JPY 234,000 / month                                                                                                                                                                |                          |     |
| <b>Management Fee</b> | JPY15,000/month                                                                                                                                                                    |                          |     |
| Deposit               | 2 months Key Money -                                                                                                                                                               |                          |     |
| Lease Term            | Standard lease for 24 months                                                                                                                                                       |                          |     |
| Available             | Now                                                                                                                                                                                |                          |     |
| Renewal Fee           | 1 month                                                                                                                                                                            |                          |     |
| Agent Fee             | 1 month + tax                                                                                                                                                                      |                          |     |
| Other Info            | Guarantor Company: TBC / No Key Money / Auto lock / Air-Con / Separated Toilet / Balcony / Internet (Extra Charge) / Penalty Fee for Early Cancellation / CS/CATV / Bathroom dryer |                          |     |
| Building Information  |                                                                                                                                                                                    |                          |     |
| Completion            | Nov, 2023                                                                                                                                                                          | Earthquake<br>Resistance | New |
| Structure             | RC, 4 story                                                                                                                                                                        |                          |     |
| Car Parking           | N/A                                                                                                                                                                                |                          |     |
| Bicycle Parking       | TBC                                                                                                                                                                                |                          |     |
| Music<br>Instrument   | -                                                                                                                                                                                  | Pet                      | -   |
| Facilities            | Janitor / Delivery box / Security / Low-rise                                                                                                                                       |                          |     |