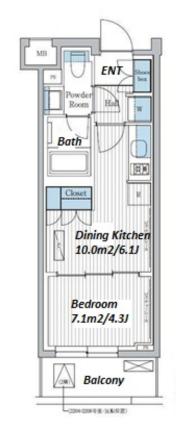

#301, 1-4-15, Hiroo, Shibuya-ku, Tokyo 150-0012, Japan +81 (0)3 6427 5860 inquiry@houserep-tokyo.com

Transaction Type: Intermediate Agent Fee: 1 month + tax

Website: www.houserep-tokyo.com

| Lease Conditions     |                                                                                                                                                                                                                                        |                          |     |
|----------------------|----------------------------------------------------------------------------------------------------------------------------------------------------------------------------------------------------------------------------------------|--------------------------|-----|
| LAYOUT               | 1 BR                                                                                                                                                                                                                                   |                          |     |
| SIZE                 | 26.66 m <sup>2</sup> /286.96 ft <sup>2</sup>                                                                                                                                                                                           |                          |     |
| RENT                 | JPY 114,000 / month                                                                                                                                                                                                                    |                          |     |
| Management Fee       | JPY15,000/month                                                                                                                                                                                                                        |                          |     |
| Deposit              | 2 months                                                                                                                                                                                                                               | Key Money                | -   |
| Lease Term           | Standard lease for 24 months                                                                                                                                                                                                           |                          |     |
| Available            | Now                                                                                                                                                                                                                                    |                          |     |
| Renewal Fee          | 1 month                                                                                                                                                                                                                                |                          |     |
| Agent Fee            | 1 month + tax                                                                                                                                                                                                                          |                          |     |
| Other Info           | Key Replacement Fee : JPY15,000 Tax not included / Guarantor Company : TBC / No Key Money / Auto lock / Air-Con / Separated Toilet / Balcony / Penalty Fee for Early Cancellation / Musical Instrument Negotiable / CS/CATV / Flooring |                          |     |
| Building Information |                                                                                                                                                                                                                                        |                          |     |
| Completion           | Aug, 2022                                                                                                                                                                                                                              | Earthquake<br>Resistance | New |
| Structure            | RC, 12 story                                                                                                                                                                                                                           |                          |     |
| Car Parking          | TBC                                                                                                                                                                                                                                    |                          |     |
| Bicycle Parking      | for 1 space ( Included )                                                                                                                                                                                                               |                          |     |
|                      |                                                                                                                                                                                                                                        |                          |     |