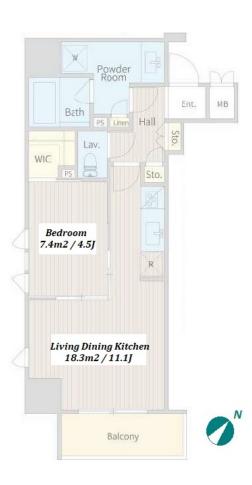

+81 (0)3 6427 5860

 $\label{eq:Transaction} Type: Intermediate \\ Agent Fee: 1 month + tax$ 

Website: www.houserep-tokyo.com

Remarks

Renters Insuarance: Required

| Lease Conditions      |                                                                                                                                                                                                   |
|-----------------------|---------------------------------------------------------------------------------------------------------------------------------------------------------------------------------------------------|
| LAYOUT                | 1 BR                                                                                                                                                                                              |
| SIZE                  | 41.59 m <sup>2</sup> /447.67 ft <sup>2</sup>                                                                                                                                                      |
| RENT                  | JPY 202,000 / month                                                                                                                                                                               |
| <b>Management Fee</b> | JPY10,000/month                                                                                                                                                                                   |
| Deposit               | 2 months Key Money 1 month                                                                                                                                                                        |
| Lease Term            | Standard lease for 24 months                                                                                                                                                                      |
| Available             | End, Mar, 2024                                                                                                                                                                                    |
| Renewal Fee           | 1 month                                                                                                                                                                                           |
| Agent Fee             | 1 month + tax                                                                                                                                                                                     |
| Other Info            | Key Replacement Fee : JPY20,000 Tax not included / Guarantor Company : TBC / Auto lock / Air-Con / Separated Toilet / Balcony / Internet Included / Flooring / Bathroom dryer / WIC / Corner Unit |
| Building Information  | 1                                                                                                                                                                                                 |
| Completion            | Mar, 2022 Earthquake<br>Resistance New                                                                                                                                                            |
| Structure             | RC, 12 story                                                                                                                                                                                      |
| Car Parking           | N/A                                                                                                                                                                                               |
| Bicycle Parking       | for 1 space ( Included )                                                                                                                                                                          |
| Music<br>Instrument   | - Pet -                                                                                                                                                                                           |
| Facilities            | Delivery box / Elevator / Close to Station / Newlybuilt (~7 y/o)                                                                                                                                  |