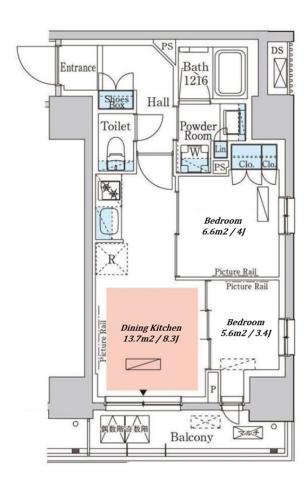

 $\label{eq:Transaction} Type: Intermediate \\ Agent Fee: 1 month + tax$ 

Website: www.houserep-tokyo.com

| Lease Conditions      |                                                                                                                                                                                                                                               |                          |         |
|-----------------------|-----------------------------------------------------------------------------------------------------------------------------------------------------------------------------------------------------------------------------------------------|--------------------------|---------|
| LAYOUT                | 2 BR                                                                                                                                                                                                                                          |                          |         |
| SIZE                  | 40.21 m²/432.81 ft²                                                                                                                                                                                                                           |                          |         |
| RENT                  | JPY 235,000 / month                                                                                                                                                                                                                           |                          |         |
| <b>Management Fee</b> | JPY15,000/month                                                                                                                                                                                                                               |                          |         |
| Deposit               | 2 months                                                                                                                                                                                                                                      | Key Money                | -       |
| Lease Term            | Standard lease for 24 months                                                                                                                                                                                                                  |                          |         |
| Available             | Now                                                                                                                                                                                                                                           |                          |         |
| Renewal Fee           | 1 month                                                                                                                                                                                                                                       |                          |         |
| Agent Fee             | 1 month + tax                                                                                                                                                                                                                                 |                          |         |
| Other Info            | Guarantor Company: TBC / No Key Money / Free rent / Auto lock / Air-Con / Separated Toilet / Balcony / Penalty Fee for Early Cancellation / Musical Instrument Negotiable / CS/CATV / Flooring / Floor Heating / Bathroom dryer / Corner Unit |                          |         |
| Building Information  |                                                                                                                                                                                                                                               |                          |         |
| Completion            | Sep, 2023                                                                                                                                                                                                                                     | Earthquake<br>Resistance | New     |
| Structure             | RC, 12 story                                                                                                                                                                                                                                  |                          |         |
| Car Parking           | -                                                                                                                                                                                                                                             |                          |         |
| Bicycle Parking       | JPY300 + tax / month                                                                                                                                                                                                                          |                          |         |
| Music<br>Instrument   | Negotiable                                                                                                                                                                                                                                    | Pet                      | Allowed |