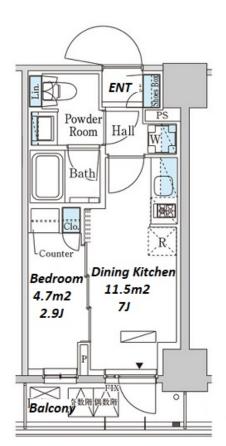

Transaction Type: Intermediate Agent Fee: 1 month + tax

Website: www.houserep-tokyo.com

| Lease Conditions      |                                                                                                                                                                                                                             |                          |     |
|-----------------------|-----------------------------------------------------------------------------------------------------------------------------------------------------------------------------------------------------------------------------|--------------------------|-----|
| LAYOUT                | 1 BR                                                                                                                                                                                                                        |                          |     |
| SIZE                  | 25.91 m <sup>2</sup> /278.89 ft <sup>2</sup>                                                                                                                                                                                |                          |     |
| RENT                  | JPY 141,000 / month                                                                                                                                                                                                         |                          |     |
| <b>Management Fee</b> | JPY12,000/month                                                                                                                                                                                                             |                          |     |
| Deposit               | 2 months                                                                                                                                                                                                                    | Key Money                | -   |
| Lease Term            | Standard lease for 24 months                                                                                                                                                                                                |                          |     |
| Available             | Now                                                                                                                                                                                                                         |                          |     |
| Renewal Fee           | 1 month                                                                                                                                                                                                                     |                          |     |
| Agent Fee             | 1 month + tax                                                                                                                                                                                                               |                          |     |
| Other Info            | Guarantor Company: TBC / No Key Money / Free<br>rent / Auto lock / Air-Con / Separated Toilet /<br>Balcony / Penalty Fee for Early Cancellation /<br>Musical Instrument Negotiable / CS/CATV /<br>Flooring / Bathroom dryer |                          |     |
| Building Information  |                                                                                                                                                                                                                             |                          |     |
| Completion            | Sep, 2023                                                                                                                                                                                                                   | Earthquake<br>Resistance | New |
| Structure             | RC, 12 story                                                                                                                                                                                                                |                          |     |
| Car Parking           | -                                                                                                                                                                                                                           |                          |     |
| Bicycle Parking       | JPY300 + tax / month                                                                                                                                                                                                        |                          |     |
| Music<br>Instrument   | Negotiable                                                                                                                                                                                                                  | Pet                      |     |
| Facilities            | Within 20 min to Tokyo station by car / Janitor /<br>Delivery box / Elevator / Close to Station / 24h                                                                                                                       |                          |     |