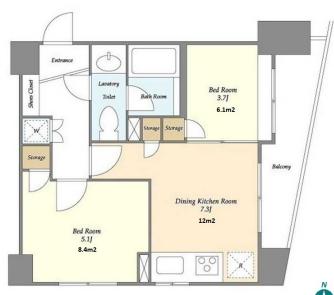

703

Apt.

Hatsudai Station on Keio Line (4 min) Sannguubashi Station on Odakyu Line (8 min)

Address 4-38-16, Yoyogi, Shibuya-Ku, Tokyo

\*The actual Layout & Size may differ slightly from this floor plans & pictures.

| Lease Conditions      |                                                                                                                                                             |                          |         |
|-----------------------|-------------------------------------------------------------------------------------------------------------------------------------------------------------|--------------------------|---------|
| LAYOUT                | 2 BR                                                                                                                                                        |                          |         |
| SIZE                  | 38.11 m <sup>2</sup> /410.21 ft <sup>2</sup>                                                                                                                |                          |         |
| RENT                  | JPY 185,000 / month                                                                                                                                         |                          |         |
| <b>Management Fee</b> | JPY10,000/month                                                                                                                                             |                          |         |
| Deposit               | 1 month                                                                                                                                                     | Key Money                | 1 month |
| Lease Term            | Standard lease for 24 months                                                                                                                                |                          |         |
| Available             | Mid, Mar, 2023                                                                                                                                              |                          |         |
| Renewal Fee           | 1 month                                                                                                                                                     |                          |         |
| Agent Fee             | 1 month + tax                                                                                                                                               |                          |         |
| Other Info            | Key Replacement Fee : JPY20,000 Tax not included / Guarantor Company : TBC / Air-Con / Separated Toilet / Balcony / Flooring / Bathroom dryer / Corner Unit |                          |         |
| Building Information  |                                                                                                                                                             |                          |         |
| Completion            | Jan, 2006                                                                                                                                                   | Earthquake<br>Resistance | New     |