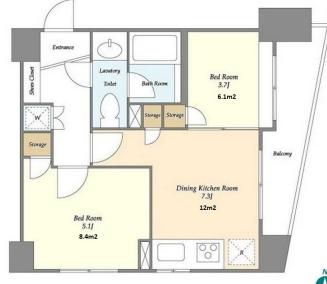

703

Apt.

Hatsudai Station on Keio Line (4 min) Sannguubashi Station on Odakyu Line (8 min)

Address 4-38-16, Yoyogi, Shibuya-Ku, Tokyo

\*The actual Layout & Size may differ slightly from this floor plans & pictures.

| Lease Conditions      |                                                                                                                                                             |                          |         |
|-----------------------|-------------------------------------------------------------------------------------------------------------------------------------------------------------|--------------------------|---------|
| LAYOUT                | 2 BR                                                                                                                                                        |                          |         |
| SIZE                  | 38.11 m <sup>2</sup> /410.21 ft <sup>2</sup>                                                                                                                |                          |         |
| RENT                  | JPY 185,000 / month                                                                                                                                         |                          |         |
| <b>Management Fee</b> | JPY10,000/month                                                                                                                                             |                          |         |
| Deposit               | 1 month                                                                                                                                                     | Key Money                | 1 month |
| Lease Term            | Standard lease for 24 months                                                                                                                                |                          |         |
| Available             | Mid, Mar, 2023                                                                                                                                              |                          |         |
| Renewal Fee           | 1 month                                                                                                                                                     |                          |         |
| Agent Fee             | 1 month + tax                                                                                                                                               |                          |         |
| Other Info            | Key Replacement Fee : JPY20,000 Tax not included / Guarantor Company : TBC / Air-Con / Separated Toilet / Balcony / Flooring / Bathroom dryer / Corner Unit |                          |         |
| Building Information  |                                                                                                                                                             |                          |         |
| Completion            | Jan, 2006                                                                                                                                                   | Earthquake<br>Resistance | New     |