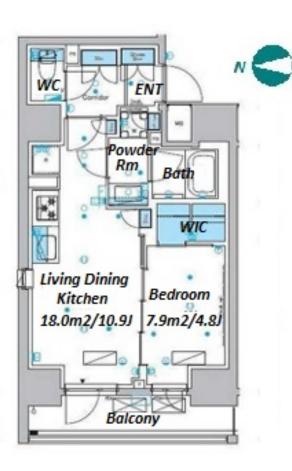

inquiry@houserep-tokyo.com

+81 (0)3 6427 5860

Transaction Type: Intermediate Agent Fee: 1 month + tax

Website: www.houserep-tokyo.com

| Lease Conditions      |                                                                                                                                                                                     |                  |         |
|-----------------------|-------------------------------------------------------------------------------------------------------------------------------------------------------------------------------------|------------------|---------|
| LAYOUT                | 1 BR                                                                                                                                                                                |                  |         |
| SIZE                  | 40.59 m <sup>2</sup> /436.9 ft <sup>2</sup>                                                                                                                                         |                  |         |
| RENT                  | JPY 160,000 / month                                                                                                                                                                 |                  |         |
| <b>Management Fee</b> | JPY15,000/month                                                                                                                                                                     |                  |         |
| Deposit               | 2 months Key                                                                                                                                                                        | Money            | -       |
| Lease Term            | Standard lease for 24 months                                                                                                                                                        |                  |         |
| Available             | Now                                                                                                                                                                                 |                  |         |
| Renewal Fee           | 1 month                                                                                                                                                                             |                  |         |
| Agent Fee             | 1 month + tax                                                                                                                                                                       |                  |         |
| Other Info            | Guarantor Company: TBC / No Key Money / Auto lock / Air-Con / Separated Toilet / Balcony / Internet Included / Penalty Fee for Early Cancellation / Flooring / Bathroom dryer / WIC |                  |         |
| Building Information  |                                                                                                                                                                                     |                  |         |
| Completion            | Ian /U//                                                                                                                                                                            | hquake<br>stance | New     |
| Structure             | RC, 14 story                                                                                                                                                                        |                  |         |
| Car Parking           | TBC                                                                                                                                                                                 |                  |         |
| Bicycle Parking       | TBC                                                                                                                                                                                 |                  |         |
| Music<br>Instrument   | - 1                                                                                                                                                                                 | Pet              | Allowed |
| Facilities            | Motorcycle Parking (extra charge) / Janitor / Delivery box / Elevator / Security / Newly-built (~7 y/o)                                                                             |                  |         |