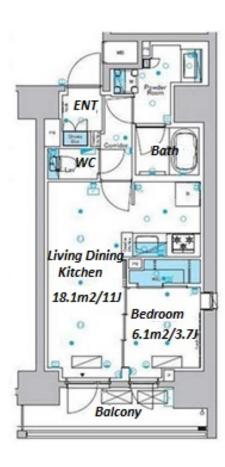

Lefond Progres Asakusa Iriya

\*The actual Layout & Size may differ slightly from this floor plans & pictures.

#301, 1-4-15, Hiroo, Shibuya-ku, Tokyo 150-0012, Japan +81 (0)3 6427 5860 inquiry@houserep-tokyo.com

Transaction Type: Intermediate Agent Fee: 1 month + tax

Website: www.houserep-tokyo.com

| Lease Conditions     |                                                                                                                                                                                     |            |     |  |
|----------------------|-------------------------------------------------------------------------------------------------------------------------------------------------------------------------------------|------------|-----|--|
| LAYOUT               | 1 BR                                                                                                                                                                                |            |     |  |
| SIZE                 | 40.49 m²/435.83 ft²                                                                                                                                                                 |            |     |  |
| RENT                 | JPY 154,000 / month                                                                                                                                                                 |            |     |  |
| Management Fee       | JPY15,000/month                                                                                                                                                                     |            |     |  |
| Deposit              | 2 months                                                                                                                                                                            | Key Money  | -   |  |
| Lease Term           | Standard lease for 24 months                                                                                                                                                        |            |     |  |
| Available            | End, Feb, 2024                                                                                                                                                                      |            |     |  |
| Renewal Fee          | 1 month                                                                                                                                                                             |            |     |  |
| Agent Fee            | 1 month + tax                                                                                                                                                                       |            |     |  |
| Other Info           | Guarantor Company: TBC / No Key Money / Auto lock / Air-Con / Separated Toilet / Balcony / Internet Included / Penalty Fee for Early Cancellation / Flooring / Bathroom dryer / WIC |            |     |  |
| Building Information |                                                                                                                                                                                     |            |     |  |
| Completion           | Ian 2022                                                                                                                                                                            | Earthquake | New |  |