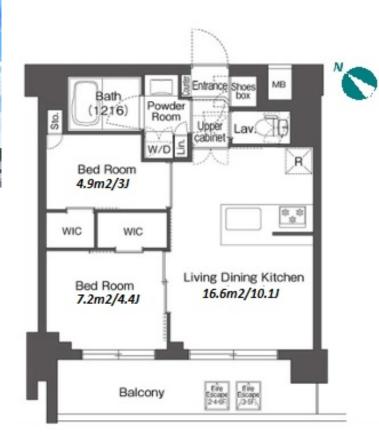

\*The actual Layout & Size may differ slightly from this floor plans & pictures.

#301, 1-4-15, Hiroo, Shibuya-ku, Tokyo 150-0012, Japan +81 (0)3 6427 5860 inquiry@houserep-tokyo.com

Transaction Type: Intermediate Agent Fee: 1 month + tax

Website: www.houserep-tokyo.com

Remarks

| Torrora Ente (To min) |                                                                                                                                                                                                          |                          |     |  |
|-----------------------|----------------------------------------------------------------------------------------------------------------------------------------------------------------------------------------------------------|--------------------------|-----|--|
| Lease Conditions      |                                                                                                                                                                                                          |                          |     |  |
| LAYOUT                | 2 BR                                                                                                                                                                                                     |                          |     |  |
| SIZE                  | 41.65 m <sup>2</sup> /448.31 ft <sup>2</sup>                                                                                                                                                             |                          |     |  |
| RENT                  | JPY 231,000 / month                                                                                                                                                                                      |                          |     |  |
| Management Fee        | JPY15,000/month                                                                                                                                                                                          |                          |     |  |
| Deposit               | 2 months                                                                                                                                                                                                 | Key Money                | -   |  |
| Lease Term            | Standard lease for 24 months                                                                                                                                                                             |                          |     |  |
| Available             | Now                                                                                                                                                                                                      |                          |     |  |
| Renewal Fee           | 1 month                                                                                                                                                                                                  |                          |     |  |
| Agent Fee             | 1 month + tax                                                                                                                                                                                            |                          |     |  |
| Other Info            | Guarantor Company: TBC / No Key Money / Free<br>rent / Auto lock / Air-Con / Separated Toilet /<br>Balcony / Internet Included / Penalty Fee for Early<br>Cancellation / Flooring / Bathroom dryer / WIC |                          |     |  |
| Building Information  |                                                                                                                                                                                                          |                          |     |  |
| Completion            | Oct, 2023                                                                                                                                                                                                | Earthquake<br>Resistance | New |  |