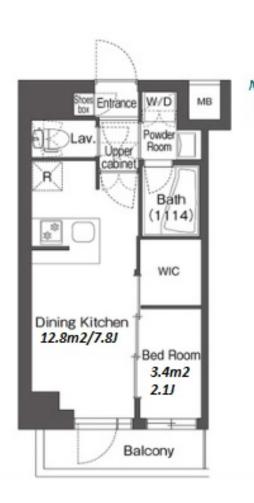

Transaction Type : Intermediate Agent Fee : 1 month + tax

Website : www.houserep-tokyo.com

Lease Conditions LAYOUT 1 BR 25.95 m<sup>2</sup>/279.32 ft<sup>2</sup> SIZE JPY 130,000 / month RENT Management Fee JPY10,000/month **Key Money** Deposit 2 months Lease Term Standard lease for 24 months Available Now **Renewal Fee** 1 month 1 month + tax**Agent Fee** Guarantor Company : TBC / No Key Money / Free rent / Auto lock / Air-Con / Separated Toilet / **Other Info** Balcony / Internet Included / Penalty Fee for Early Cancellation / Flooring / Bathroom dryer / WIC **Building Information** Earthquake Oct, 2023 New Completion Resistance Structure RC, 6 story **Car Parking Bicycle Parking** (Included) Music Pet Allowed Instrument Motorcycle Parking (JPY3,000 + tax / month) / Facilities Near Large Parks / Delivery box / Elevator / 24h Garbage Drop-off / Newly-built (~1 y/o) Remarks