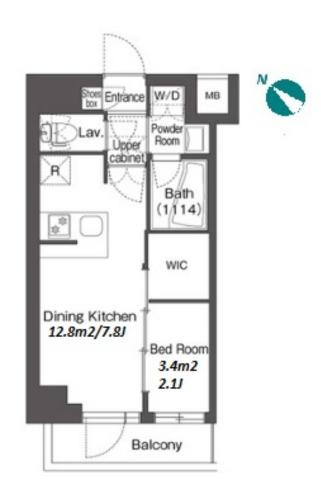

Stylish Low Rise Apt. in Futaba, near Nishiooi & Ooimachi stn.

inquiry@houserep-tokyo.com

+81 (0)3 6427 5860

Transaction Type: Intermediate Agent Fee: 1 month + tax

Website: www.houserep-tokyo.com

| Lease Conditions      |                                                                                                                                                                                                          |                          |         |
|-----------------------|----------------------------------------------------------------------------------------------------------------------------------------------------------------------------------------------------------|--------------------------|---------|
| LAYOUT                | 1 BR                                                                                                                                                                                                     |                          |         |
| SIZE                  | 25.95 m²/279.32 ft²                                                                                                                                                                                      |                          |         |
| RENT                  | JPY 129,000 / month                                                                                                                                                                                      |                          |         |
| <b>Management Fee</b> | JPY10,000/month                                                                                                                                                                                          |                          |         |
| Deposit               | 2 months                                                                                                                                                                                                 | Key Money                | -       |
| Lease Term            | Standard lease for 24 months                                                                                                                                                                             |                          |         |
| Available             | Now                                                                                                                                                                                                      |                          |         |
| Renewal Fee           | 1 month                                                                                                                                                                                                  |                          |         |
| Agent Fee             | 1 month + tax                                                                                                                                                                                            |                          |         |
| Other Info            | Guarantor Company: TBC / No Key Money / Free<br>rent / Auto lock / Air-Con / Separated Toilet /<br>Balcony / Internet Included / Penalty Fee for Early<br>Cancellation / Flooring / Bathroom dryer / WIC |                          |         |
| Building Information  |                                                                                                                                                                                                          |                          |         |
| Completion            | Oct, 2023                                                                                                                                                                                                | Earthquake<br>Resistance | New     |
| Structure             | RC, 6 story                                                                                                                                                                                              |                          |         |
| Car Parking           | -                                                                                                                                                                                                        |                          |         |
| Bicycle Parking       | ( Included )                                                                                                                                                                                             |                          |         |
| Music<br>Instrument   | -                                                                                                                                                                                                        | Pet                      | Allowed |